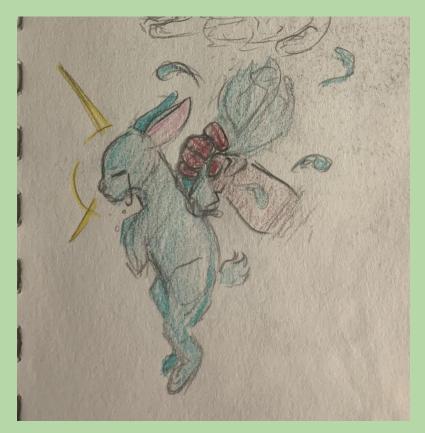

year old LGBTQ+ activist, most knowledgeable for their adorable art of LGBTQ+ animals with a unique feature: wings. She wants his audience to know how being LGBTQ+ is ok, and yet at the same time, show what hardships queer people go through. She mainly specializes in digital art but does traditional art, and sculptures. She strives to do what he does because of the lack of acceptance when she came out as queer when she was a teen.

Unable to really be himself when he was young, he stayed in the closet for most of his teenage years. They came out eventually, unfortunately though, they weren't accepted by her parents and was bullied often. She pays tribute to other struggling young LGBTQ+ members through her art.





Artworks : statue

























### Sketch + initial final























#### First set of the "Proud Dogs" collection!

#### Potential prints for this design:

- Pins/buttons/stickers/keychain
- Hats
- T-shirts/sweaters
- Masks (?)

Top left: Pansexual Pride Dog

Top right: Sapphic/wlw (women loving women) Pride

Dog

Middle Left: Asexual Pride Dog

Middle right: Aromantic Pride Dog

Bottom left: Bisexual Pride Dog

Bottom right: mlm (men loving men) Pride Dog



## Winged cow [looping animation]

(Made for Exhibition Slides | first variation unused)