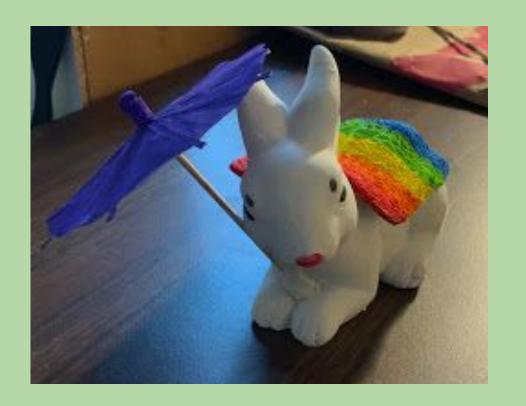

# Zona Jackson

Zona Jackson is a 25 year old LGBTQ+ activist, most knowledgeable for their adorable art of LGBTQ+ animals with a unique feature: wings. She wants his audience to know how being LGBTQ+ is ok, and yet at the same time, show what hardships queer people go through. She mainly specializes in digital art but does traditional art, and sculptures. She strives to do what he does because of the lack of acceptance when she came out as queer when she was a teen.

Unable to really be himself when he was young, he stayed in the closet for most of his teenage years. They came out eventually, unfortunately though, they weren't accepted by her parents and was bullied often. She pays tribute to other struggling young LGBTQ+ members through her art.





Artworks : statue

























### Sketch + initial final























#### First set of the "Proud Dogs" collection!

#### Potential prints for this design:

- Pins/buttons/stickers/keychain
- Hats
- T-shirts/sweaters
- Masks (?)

Top left: Pansexual Pride Dog

Top right: Sapphic/wlw (women loving women) Pride

Dog

Middle Left: Asexual Pride Dog

Middle right: Aromantic Pride Dog

Bottom left: Bisexual Pride Dog

Bottom right: mlm (men loving men) Pride Dog



## Winged cow [looping animation]

(Made for Exhibition Slides | first variation unused)