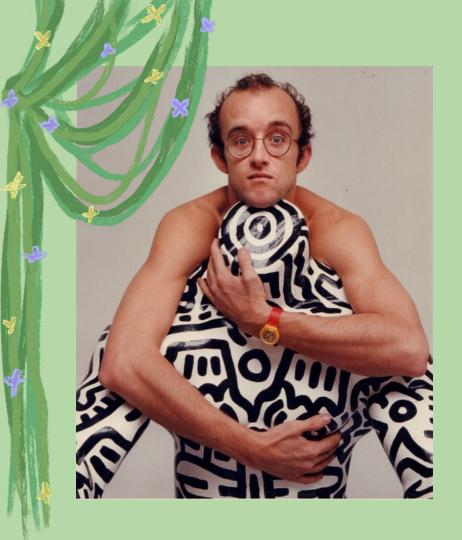

# Keith Haring

Keith Allen Haring is a contemporary pop artist who is well known for his art, which advocates for safe sex and AIDS awareness. His art has its recognizable thick lines, along with vibrant colors. He has many signature characters, including figures, barking dogs, etc. Later on in his artworks, he conveyed more political and societal themes: anti-crack, anti apartheid, and homosexuality.