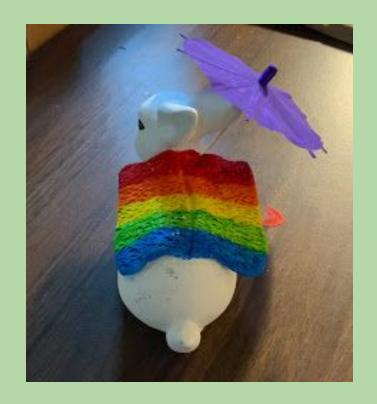

Zona Jackson

Zona Jackson is a 25 year old LGBTQ+ activist, most knowledgeable for their adorable art of LGBTQ+ animals with a unique feature: wings. She wants his audience to know how being LGBTQ+ is ok, and yet at the same time, show what hardships queer people go through. She mainly specializes in digital art but does traditional art, and sculptures. She strives to do what he does because of the lack of acceptance when she came out as queer when she was a teen.

Unable to really be himself when he was young, he stayed in the closet for most of his teenage years. They came out eventually, unfortunately though, they weren't accepted by her parents and was bullied often. She pays tribute to other struggling young LGBTQ+ members through her art.





Artworks : statue

























### Sketch + initial final























#### First set of the "Proud Dogs" collection!

#### Potential prints for this design:

- Pins/buttons/stickers/keychain
- Hats
- T-shirts/sweaters
- Masks (?)

Top left: Pansexual Pride Dog

Top right: Sapphic/wlw (women loving women) Pride

Dog

Middle Left: Asexual Pride Dog

Middle right: Aromantic Pride Dog

Bottom left: Bisexual Pride Dog

Bottom right: mlm (men loving men) Pride Dog



## Winged cow [looping animation]

(Made for Exhibition Slides | first variation unused)