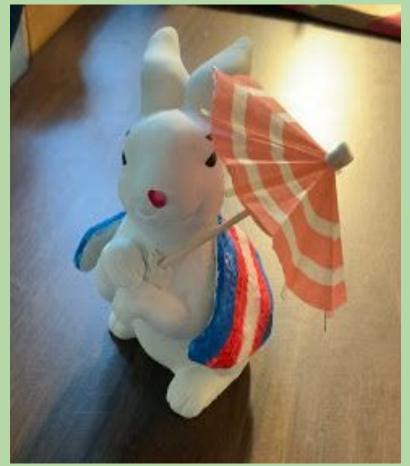

### Zona Jackson

Zona Jackson is a 25 year old LGBTQ+ activist, most knowledgeable for their adorable art of LGBTQ+ animals with a unique feature: wings. She wants his audience to know how being LGBTQ+ is ok, and yet at the same time, show what hardships queer people go through. She mainly specializes in digital art but does traditional art, and sculptures. She strives to do what he does because of the lack of acceptance when she came out as queer when she was a teen.

Unable to really be himself when he was young, he stayed in the closet for most of his teenage years. They came out eventually, unfortunately though, they weren't accepted by her parents and was bullied often. She pays tribute to other struggling young LGBTQ+ members through her art.





Artworks : statue

























### Sketch + initial final























#### First set of the "Proud Dogs" collection!

#### Potential prints for this design:

- Pins/buttons/stickers/keychain
- Hats
- T-shirts/sweaters
- Masks (?)

Top left: Pansexual Pride Dog

Top right: Sapphic/wlw (women loving women) Pride

Dog

Middle Left: Asexual Pride Dog

Middle right: Aromantic Pride Dog

Bottom left: Bisexual Pride Dog

Bottom right: mlm (men loving men) Pride Dog



## Winged cow [looping animation]

(Made for Exhibition Slides | first variation unused)