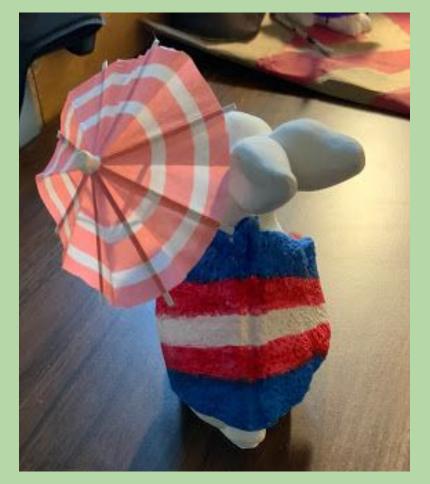

### Zona Jackson

Zona Jackson is a 25 year old LGBTQ+ activist, most knowledgeable for their adorable art of LGBTQ+ animals with a unique feature: wings. She wants his audience to know how being LGBTQ+ is ok, and yet at the same time, show what hardships queer people go through. She mainly specializes in digital art but does traditional art, and sculptures. She strives to do what he does because of the lack of acceptance when she came out as queer when she was a teen.

Unable to really be himself when he was young, he stayed in the closet for most of his teenage years. They came out eventually, unfortunately though, they weren't accepted by her parents and was bullied often. She pays tribute to other struggling young LGBTQ+ members through her art.





Artworks : statue

























### Sketch + initial final























#### First set of the "Proud Dogs" collection!

#### Potential prints for this design:

- Pins/buttons/stickers/keychain
- Hats
- T-shirts/sweaters
- Masks (?)

Top left: Pansexual Pride Dog

Top right: Sapphic/wlw (women loving women) Pride

Dog

Middle Left: Asexual Pride Dog

Middle right: Aromantic Pride Dog

Bottom left: Bisexual Pride Dog

Bottom right: mlm (men loving men) Pride Dog



## Winged cow [looping animation]

(Made for Exhibition Slides | first variation unused)