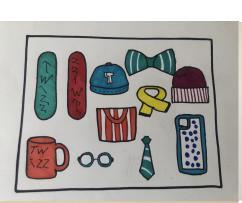

BEST BEATS WHILE CHEWING TWIZZLERS, JUST LIKE THE MUSICIANS HE LISTENED TO. ADAM STARTED TO GET SERIOUS ABOUT MUSIC AND DECIDED TO PUT HIS TALENT TO WORK OUT IN THE WORLD. HE FOCUSED ON CREATING DIFFERENT BEATS AND INSTRUMENTALS EVERYDAY, THEN TRIED TO SEE IF THEY CAN WORK WELL WITH DIFFERENT SONGS WHEN PUT TOGETHER. MOST OF HIS MIXES WOULD MAKE A DIFFERENCE AND MANY PEOPLE WOULD ENJOY LISTENING TO IT. AFTER CREATING BEATS EXCLUSIVELY FOR HIS FAMILY AND FRIENDS FOR A LONG TIME, HE MADE A SOUNDCLOUD ACCOUNT TO PUT IT OUT THERE FOR THE WORLD TO LISTEN TO. COMBINED WITH HIS SOCIAL MEDIA ACCOUNTS' ACTIVITY, HIS POPULARITY SKYROCKETED AND PEOPLE AROUND THE WORLD WERE LISTENING AND SHARING HIS TRACKS. NOW EVERY MUSIC PRODUCER WANTS TO WORK WITH ADAM TO BE FEATURED IN THEIR SONGS.

# 3. My Work















### **Layout Site Plan**



#### Diorama or and other (Studio)



#### 3. VERIFICATION

WHILE I WAS STARTING MY FAKE ARTIST SLIDESHOW PROJECT, I THOUGHT I KNEW EVERYTHING ABOUT TYLER BUT UNTIL I RESEARCHED HIM THERE WAS A LOT OF HIM. DURING THE PROCESS OF THE EXHIBITION I THOUGHT I WAS ONLY SUPPOSED TO DO ONE ROOM AND ADD ARTWORKS THAT REPRESENTED MY FAKE ARTIST UNTIL I LOOKED BACK AT THE SLIDESHOW. I HAD TO DO A FEW ROOMS AND I HAD TO DRAW A LOT MORE ARTWORKS THAT REPRESENTED EACH ROOM. AFTER NOTICING THAT I LEARNED TO DOUBLE CHECK THE INSTRUCTIONS BEFORE DOING THE FINAL.

#### 4. IMPLEMENTATION

AFTER DOING MY MY RESEARCH, I GOT ALL THE INFORMATION I NEEDED AND DID MY PLANING AND STARTED MY ILLUSTRATION ON HOW MY EXHIBITION WOULD LOOK LIKE. ORGANIZING ON WHICH ARTWORKS WOUL