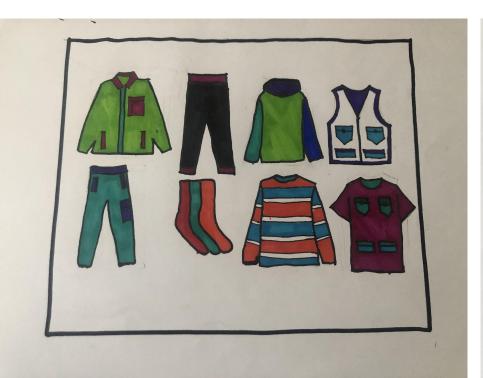

HICH ARTWORKS WOULD GO ON MY EXHIBITION WAS ANOTHER STEP INTO COMPLETING MY EXHIBITION.

THE PICTURES ARE ON THE OTHER SLIDES FOR THE ROOM I AM NOT FINISHED YET I STILL NEED TO FIND A WAY TO PUT MY MUSIC INTO THE SLIDE AND THEN DRAW A COUPLE MORE PICTURES FOR THE OTHER TWO ROOMS FOR THE VENICE BIENNALE. ONCE THAT IS FINISHED THEN I WILL SUBMIT AND IT WILL BE FINISHED. (STILL WORKING ON IT, JUST THE PICTURES ARE ON THE PREVIOUS SLIDES.)

I AM NOW FINISHED WITH MOSTLY EVERYTHING.

Lil Twizz's mix ( me but fake )

LINK: <a href="https://youtu.be/VkqN57g9UAw">https://youtu.be/VkqN57g9UAw</a>

# If my artwork was exhibited at the Vennice Biennale. The entrance to the exhibition



#### **Rotunda Room (center)**



# ROOM 2 Left side (clothing/accessories filled all around the room and hanged)





# **ROOM 3 Right side (beats/workstation)**





# Room 4 (Foundation)



# Room 5 (Furniture)



# Greatest Hit: Album "One 2 Many"



# 5. Best in Show (album cover)