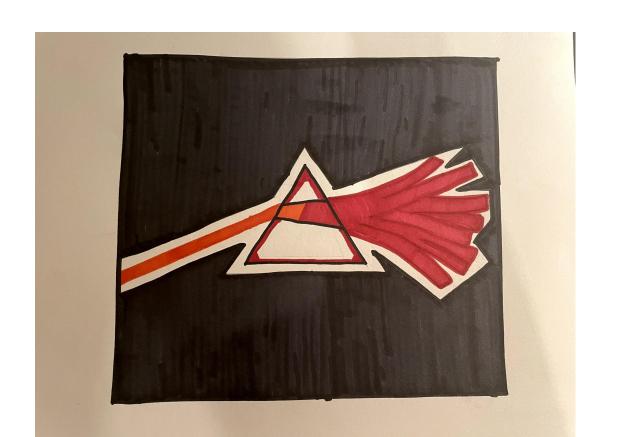

I AM NOT FINISHED YET I STILL NEED TO FIND A WAY TO PUT MY MUSIC INTO THE SLIDE AND THEN DRAW A COUPLE MORE PICTURES FOR THE OTHER TWO ROOMS FOR THE VENICE BIENNALE. ONCE THAT IS FINISHED THEN I WILL SUBMIT AND IT WILL BE FINISHED. (STILL WORKING ON IT, JUST THE PICTURES ARE ON THE PREVIOUS SLIDES.)

I AM NOW FINISHED WITH MOSTLY EVERYTHING.

Lil Twizz's mix ( me but fake )

LINK: <a href="https://youtu.be/VkqN57g9UAw">https://youtu.be/VkqN57g9UAw</a>

# If my artwork was exhibited at the Vennice Biennale. The entrance to the exhibition



#### **Rotunda Room (center)**



# ROOM 2 Left side (clothing/accessories filled all around the room and hanged)





# **ROOM 3 Right side (beats/workstation)**





# Room 4 (Foundation)



# Room 5 (Furniture)



# Greatest Hit: Album "One 2 Many"



# 5. Best in Show (album cover)