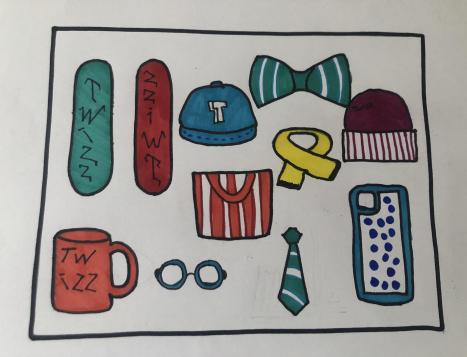

CH ARTWORKS WOULD GO ON MY EXHIBITION WAS ANOTHER STEP INTO COMPLETING MY EXHIBITION.

THE PICTURES ARE ON THE OTHER SLIDES FOR THE ROOM I AM NOT FINISHED YET I STILL NEED TO FIND A WAY TO PUT MY MUSIC INTO THE SLIDE AND THEN DRAW A COUPLE MORE PICTURES FOR THE OTHER TWO ROOMS FOR THE VENICE BIENNALE. ONCE THAT IS FINISHED THEN I WILL SUBMIT AND IT WILL BE FINISHED. (STILL WORKING ON IT, JUST THE PICTURES ARE ON THE PREVIOUS SLIDES.)

I AM NOW FINISHED WITH MOSTLY EVERYTHING.

Lil Twizz's mix ( me but fake )

LINK: <a href="https://youtu.be/VkqN57g9UAw">https://youtu.be/VkqN57g9UAw</a>

# If my artwork was exhibited at the Vennice Biennale. The entrance to the exhibition



#### **Rotunda Room (center)**



# ROOM 2 Left side (clothing/accessories filled all around the room and hanged)





# **ROOM 3 Right side (beats/workstation)**





# Room 4 (Foundation)



# Room 5 (Furniture)



# Greatest Hit: Album "One 2 Many"



# 5. Best in Show (album cover)