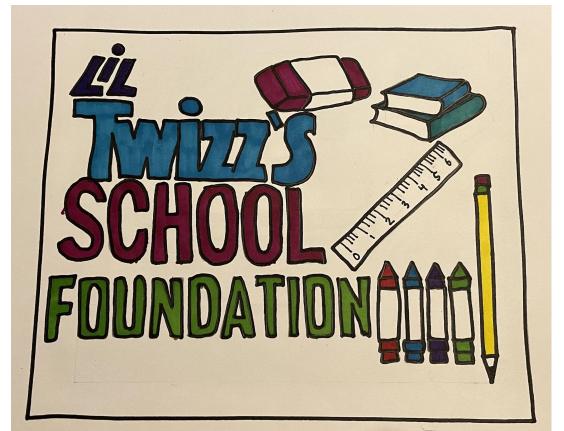

EXHIBITION.

THE PICTURES ARE ON THE OTHER SLIDES FOR THE ROOM I AM NOT FINISHED YET I STILL NEED TO FIND A WAY TO PUT MY MUSIC INTO THE SLIDE AND THEN DRAW A COUPLE MORE PICTURES FOR THE OTHER TWO ROOMS FOR THE VENICE BIENNALE. ONCE THAT IS FINISHED THEN I WILL SUBMIT AND IT WILL BE FINISHED. (STILL WORKING ON IT, JUST THE PICTURES ARE ON THE PREVIOUS SLIDES.)

I AM NOW FINISHED WITH MOSTLY EVERYTHING.

Lil Twizz's mix ( me but fake )

LINK: <a href="https://youtu.be/VkqN57g9UAw">https://youtu.be/VkqN57g9UAw</a>

# If my artwork was exhibited at the Vennice Biennale. The entrance to the exhibition



#### **Rotunda Room (center)**



# ROOM 2 Left side (clothing/accessories filled all around the room and hanged)





# **ROOM 3 Right side (beats/workstation)**





# Room 4 (Foundation)



# Room 5 (Furniture)



# Greatest Hit: Album "One 2 Many"



# 5. Best in Show (album cover)