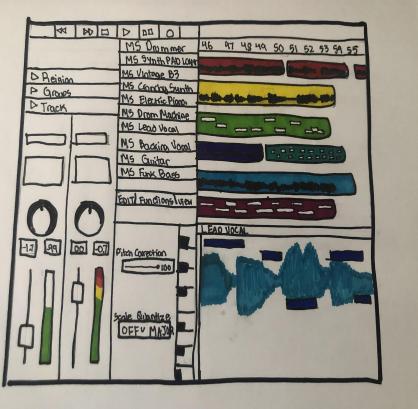

ER STEP INTO COMPLETING MY EXHIBITION.

THE PICTURES ARE ON THE OTHER SLIDES FOR THE ROOM I AM NOT FINISHED YET I STILL NEED TO FIND A WAY TO PUT MY MUSIC INTO THE SLIDE AND THEN DRAW A COUPLE MORE PICTURES FOR THE OTHER TWO ROOMS FOR THE VENICE BIENNALE. ONCE THAT IS FINISHED THEN I WILL SUBMIT AND IT WILL BE FINISHED. (STILL WORKING ON IT, JUST THE PICTURES ARE ON THE PREVIOUS SLIDES.)

I AM NOW FINISHED WITH MOSTLY EVERYTHING.

Lil Twizz's mix ( me but fake )

LINK: <a href="https://youtu.be/VkqN57g9UAw">https://youtu.be/VkqN57g9UAw</a>

# If my artwork was exhibited at the Vennice Biennale. The entrance to the exhibition



#### **Rotunda Room (center)**



# ROOM 2 Left side (clothing/accessories filled all around the room and hanged)





# **ROOM 3 Right side (beats/workstation)**





# Room 4 (Foundation)



# Room 5 (Furniture)



# Greatest Hit: Album "One 2 Many"



# 5. Best in Show (album cover)