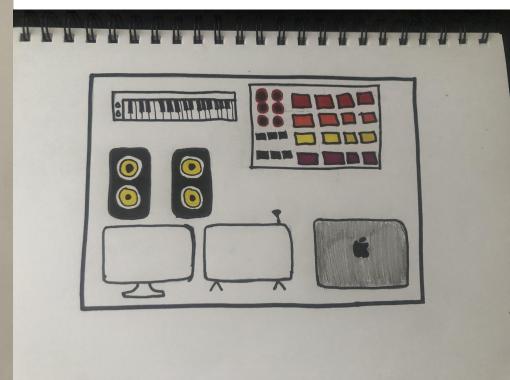

STEP INTO COMPLETING MY EXHIBITION.

THE PICTURES ARE ON THE OTHER SLIDES FOR THE ROOM I AM NOT FINISHED YET I STILL NEED TO FIND A WAY TO PUT MY MUSIC INTO THE SLIDE AND THEN DRAW A COUPLE MORE PICTURES FOR THE OTHER TWO ROOMS FOR THE VENICE BIENNALE. ONCE THAT IS FINISHED THEN I WILL SUBMIT AND IT WILL BE FINISHED. (STILL WORKING ON IT, JUST THE PICTURES ARE ON THE PREVIOUS SLIDES.)

I AM NOW FINISHED WITH MOSTLY EVERYTHING.

Lil Twizz's mix ( me but fake )

LINK: <a href="https://youtu.be/VkqN57g9UAw">https://youtu.be/VkqN57g9UAw</a>

# If my artwork was exhibited at the Vennice Biennale. The entrance to the exhibition



#### **Rotunda Room (center)**



# ROOM 2 Left side (clothing/accessories filled all around the room and hanged)





# **ROOM 3 Right side (beats/workstation)**





# Room 4 (Foundation)



# Room 5 (Furniture)



# Greatest Hit: Album "One 2 Many"



# 5. Best in Show (album cover)