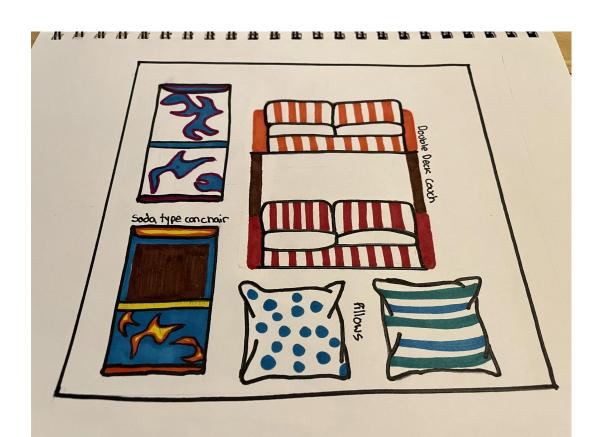

S ARE ON THE OTHER SLIDES FOR THE ROOM I AM NOT FINISHED YET I STILL NEED TO FIND A WAY TO PUT MY MUSIC INTO THE SLIDE AND THEN DRAW A COUPLE MORE PICTURES FOR THE OTHER TWO ROOMS FOR THE VENICE BIENNALE. ONCE THAT IS FINISHED THEN I WILL SUBMIT AND IT WILL BE FINISHED. (STILL WORKING ON IT, JUST THE PICTURES ARE ON THE PREVIOUS SLIDES.)

I AM NOW FINISHED WITH MOSTLY EVERYTHING.

Lil Twizz's mix ( me but fake )

LINK: <a href="https://youtu.be/VkqN57g9UAw">https://youtu.be/VkqN57g9UAw</a>

# If my artwork was exhibited at the Vennice Biennale. The entrance to the exhibition



#### **Rotunda Room (center)**



# ROOM 2 Left side (clothing/accessories filled all around the room and hanged)





# **ROOM 3 Right side (beats/workstation)**





# Room 4 (Foundation)



# Room 5 (Furniture)



# Greatest Hit: Album "One 2 Many"



# 5. Best in Show (album cover)