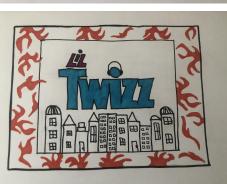

# 2. Lil Twizz, my fake me

### My fake artist is named Lil Twizz ( me but fake )

LILTWIZZ ( ADAM SMITH ) WAS BORN ON DECEMBER 25, 2006 IN NORTHRIDGE, CA AND GREW UP IN THE SUBURBAN NEIGHBORHOOD OF NORTH HILLS, CA. HE LISTENED TO A LOT OF DIFFERENT TYPES OF MUSIC GROWING UP. MOSTLY 80S AND EARLY 90S MUSIC THROUGH HIS PARENTS, CLASSICAL MUSIC THROUGH HIS BROTHER'S VIOLIN LESSONS, AND 2000S AND 2010S MUSIC THROUGH FRIENDS AND SOCIAL MEDIA. HIS TEENAGE LIFE WAS MOSTLY SPENT INDOORS BECAUSE OF THE COVID-19 OUTBREAK. IT WAS DURING THIS TIME IN ISOLATION THAT HIS INTEREST IN MUSIC WOULD DEVELOP FURTHER. HE TAUGHT HIMSELF HOW TO PLAY THE FAMILY PIANO BY EAR AND HE RECREATED BEATS OF DIFFERENT SONGS BY TAPPING ON A TABLE. ONCE HE GOT INTO IT, HE STARTED TO GET AN IDEA CREATING HIS OWN ORIGINAL BEATS. HE CAME UP WITH THE NAME "LIL TWIZZ" BECAUSE HE OFTEN MADE HIS BEST BEATS WHILE CHEWING TWIZZLERS, JUST LIKE THE MUSICIANS HE LISTENED TO. ADAM STARTED TO GET SERIOUS ABOUT MUSIC AND DECIDED TO PUT HIS TALENT TO WORK OUT IN THE WORLD. HE FOCUSED ON CREATING DIFFERENT BEATS AND INSTRUMENTALS EVERYDAY, THEN TRIED TO SEE IF THEY CAN WORK WELL WITH DIFFERENT SONGS WHEN PUT TOGETHER. MOST OF HIS MIXES WOULD MAKE A DIFFERENCE AND MANY PEOPLE WOULD ENJOY LISTENING TO IT. AFTER CREATING BEATS EXCLUSIVELY FOR HIS FAMILY AND FRIENDS FOR A LONG TIME, HE MADE A SOUNDCLOUD ACCOUNT TO PUT IT OUT THERE FOR THE WORLD TO LISTEN TO. COMBINED WITH HIS SOCIAL MEDIA ACCOUNTS' ACTIVITY, HIS POPULARITY SKYROCKETED AND PEOPLE AROUND THE WORLD WERE LISTENING AND SHARING HIS TRACKS. NOW EVERY MUSIC PRODUCER WANTS TO WORK WITH ADAM TO BE FEATURED IN THEIR SONGS.