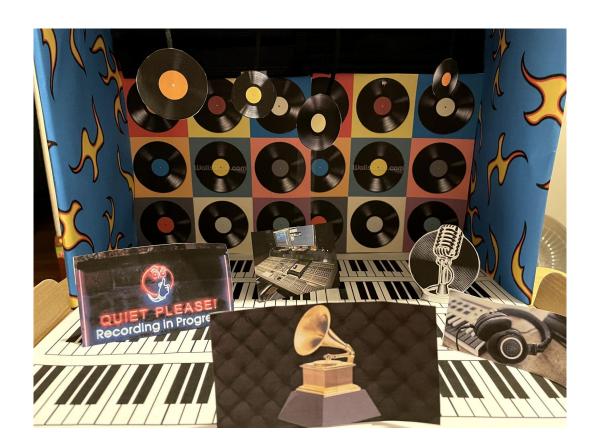

AM STARTED TO GET SERIOUS ABOUT MUSIC AND DECIDED TO PUT HIS TALENT TO WORK OUT IN THE WORLD. HE FOCUSED ON CREATING DIFFERENT BEATS AND INSTRUMENTALS EVERYDAY, THEN TRIED TO SEE IF THEY CAN WORK WELL WITH DIFFERENT SONGS WHEN PUT TOGETHER. MOST OF HIS MIXES WOULD MAKE A DIFFERENCE AND MANY PEOPLE WOULD ENJOY LISTENING TO IT. AFTER CREATING BEATS EXCLUSIVELY FOR HIS FAMILY AND FRIENDS FOR A LONG TIME, HE MADE A SOUNDCLOUD ACCOUNT TO PUT IT OUT THERE FOR THE WORLD TO LISTEN TO. COMBINED WITH HIS SOCIAL MEDIA ACCOUNTS' ACTIVITY, HIS POPULARITY SKYROCKETED AND PEOPLE AROUND THE WORLD WERE LISTENING AND SHARING HIS TRACKS. NOW EVERY MUSIC PRODUCER WANTS TO WORK WITH ADAM TO BE FEATURED IN THEIR SONGS.

# 3. My Work















### **Layout Site Plan**



#### Diorama or and other (Studio)



#### 3. VERIFICATION

WHILE I WAS STARTING MY FAKE ARTIST SLIDESHOW PROJECT, I THOUGHT I KNEW EVERYTHING ABOUT TYLER BUT UNTIL I RESEARCHED HIM THERE WAS A LOT OF HIM. DURING THE PROCESS OF THE EXHIBITION I THOUGHT I WAS ONLY SUPPOSED TO DO ONE ROOM AND ADD ARTWORKS THAT REPRESENTED MY FAKE ARTIST UNTIL I LOOKED BACK AT THE SLIDESHOW. I HAD TO DO A FEW ROOMS AND I HAD TO DRAW A LOT MORE ARTWORKS THAT REPRESENTED EACH ROOM. AFTER NOTICING THAT I LEARNED TO DOUBLE CHECK THE INSTRUCTIONS BEFORE DOING THE FINAL.

#### 4. IMPLEMENTATION

AFTER DOING MY MY RESEARCH, I GOT ALL THE INFORMATION I NEEDED AND DID MY PLANING AND STARTED MY ILLUSTRATION ON HOW MY EXHIBITION WOULD LOOK LIKE. ORGANIZING ON WHICH ARTWORKS WOULD GO ON MY EXHIBITION WAS ANOTHER STEP INTO COMPLETING MY EXHIBITION.

THE PIC