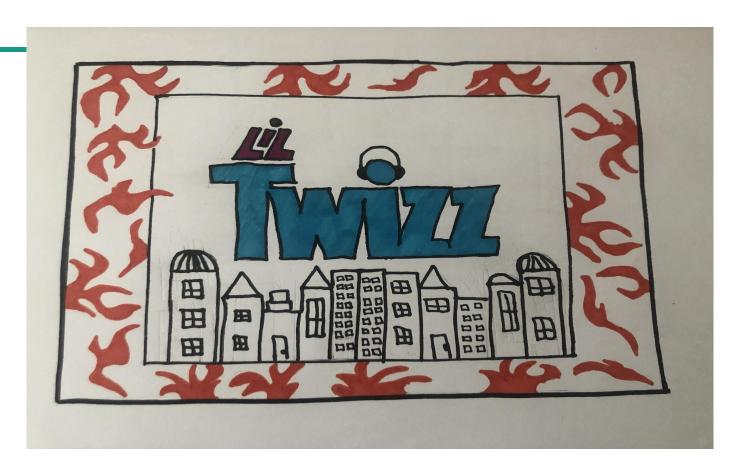

# 2. Lil Twizz, my fake me

### My fake artist is named Lil Twizz ( me but fake )

LILTWIZZ ( ADAM SMITH ) WAS BORN ON DECEMBER 25, 2006 IN NORTHRIDGE, CA AND GREW UP IN THE SUBURBAN NEIGHBORHOOD OF NORTH HILLS, CA. HE LISTENED TO A LOT OF DIFFERENT TYPES OF MUSIC GROWING UP. MOSTLY 80S AND EARLY 90S MUSIC THROUGH HIS PARENTS, CLASSICAL MUSIC THROUGH HIS BROTHER'S VIOLIN LESSONS, AND 2000S AND 2010S MUSIC THROUGH FRIENDS AND SOCIAL MEDIA. HIS TEENAGE LIFE WAS MOSTLY SPENT INDOORS BECAUSE OF THE COVID-19 OUTBREAK. IT WAS DURING THIS TIME IN ISOLATION THAT HIS INTEREST IN MUSIC WOULD DEVELOP FURTHER. HE TAUGHT HIMSELF HOW TO PLAY THE FAMILY PIANO BY EAR AND HE RECREATED BEATS OF DIFFERENT SONGS BY TAPPING ON A TABLE. ONCE HE GOT INTO IT, HE STARTED TO GET AN IDEA CREATING HIS OWN ORIGINAL BEATS. HE CAME UP WITH THE NAME "LIL TWIZZ" BECAUSE HE OFTEN MADE HIS BEST BEATS WHILE CHEWING TWIZZLERS, JUST LIKE THE MUSICIANS HE LISTENED TO. ADAM STARTED TO GET SERIOUS ABOUT MUSIC AND DECIDED TO PUT HIS TALENT TO WORK OUT IN THE WORLD. HE FOCUSED ON CREATING DIFFERENT BEATS AND INSTRUMENTALS EVERYDAY, THEN TRIED TO SEE IF THEY CAN WORK WELL WITH DIFFERENT SONGS WHEN PUT TOGETHER. MOST OF HIS MIXES WOULD MAKE A DIFFERENCE AND MANY PEOPLE WOULD ENJOY LISTENING TO IT. AFTER CREATING BEATS EXCLUSIVELY FOR HIS FAMILY AND FRIENDS FOR A LONG TIME, HE MADE A SOUNDCLOUD ACCOUNT TO PUT IT OUT THERE FOR THE WORLD TO LISTEN TO. COMBINED WITH HIS SOCIAL MEDIA ACCOUNTS' ACTIVITY, HIS POPULARITY SKYROCKETED AND PEOPLE AROUND THE WORLD WERE LISTENING AND SHARING HIS TRACKS. NOW EVERY MUSIC PRODUCER WANTS TO WORK WITH ADAM TO BE FEATURED IN THEIR SONGS.