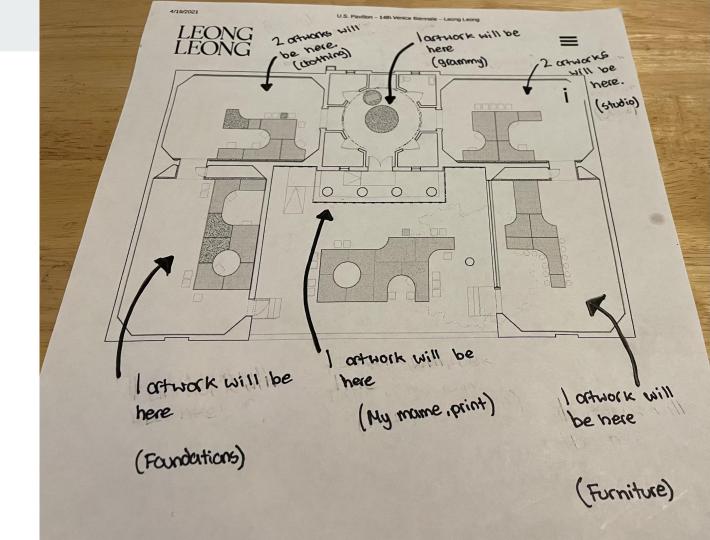

### **Layout Site Plan**

# If my artwork was exhibited at the Vennice Biennale. The entrance to the exhibition

#### **Rotunda Room (center)**

# ROOM 2 Left side (clothing/accessories filled all around the room and hanged)

# **ROOM 3 Right side (beats/workstation)**

# Room 4 (Foundation)

# Room 5 (Furniture)