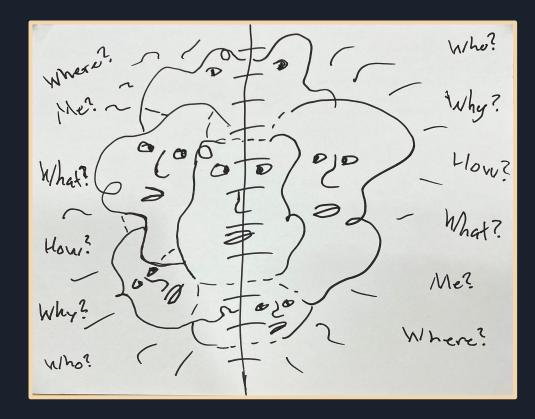

## RAP #23 What is a mask

writad trus trater Arrival resentful furious (IShamed Mumb shed distanted affaid lost (On fused stride distanted affaid (On fused stride to the stride (Stride to the stride to the stride (Stride to the stride to the stridet scarchopel +55 boled mpt / On / e y loss priall ent full tembarred hart angry / helpless and the training the pless and the training to Stars that the training resent to learning to the training resent to learning to the training resent to learning to the training tresent to learning to the training tresent to learning to the training tresent to learning to the training to the trainin resent inur lost hur Parcel enger hurt Small scured sheekedlus enrageds Married antionast Varied antionast