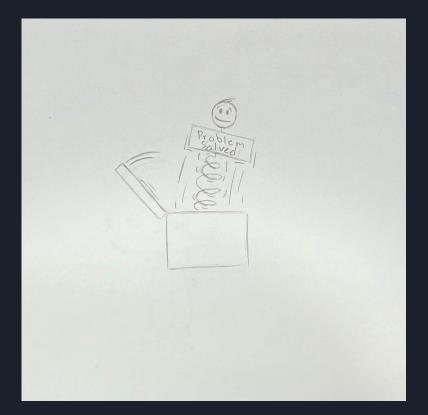

# Digital Portfolio

## **Table of Contents**













#### RAP #1 WHAT TOOLS DO YOU HAVE TO CREATE ART?

I have me to create art. My hand, how I draw, the angle at which I hold my tool, what comes from me and my thoughts, are all unique and I know that no matter what I hold in my hand to draw with the ideas will be uniquely mine.



#### RAP #2 I AM A M A R K M A K E R





## RAP #3 WHAT IS BEAUTY?





#### RAP #4 THE ARTIST IS A PROBLEM SOLVER.





#### RAP #5 WHAT IS AN IDEA?





#### RAP #6 DOODLE





#### RAP #7 SHOW ME WHAT YOU THINK





#### RAP #10 DRAW PATTERN IN NATURE





#### RAP #11 DRAW SOMETHING INVISIBLE





#### RAP #12 Copy an existing idea





#### RAP #13 Turn a lizard into a dragon





#### RAP #14 Open a door to another world





### RAP #15 Draw a Juan Miro story





#### RAP #16 Design a Juan Miro plush toy





#### RAP #18 Draw a tree's branch system





#### RAP #20 Draw Power





#### RAP #21 Draw a skeletal bone



## RAP #22 Draw human weakness



## RAP #23 What is a mask

writad trus trater Arrival resentful furious (IShamed Mumb shed distanted affaid lost (On fused stride distanted affaid (On fused stride to the stride (Stride to the stride to the stride (Stride to the stride to the strid