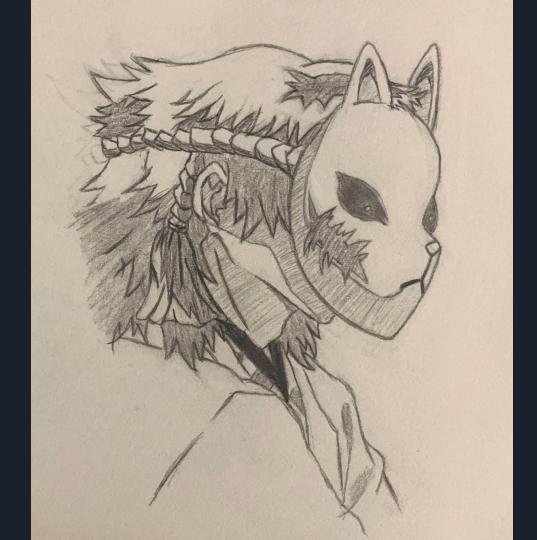

## RAP #23 What is a mask

writad trus trater Arrival resentful furious (IShamed Mumb shed distanted affaid lost (On fused stride distanted affaid (On fused stride to the stride (Stride to the stride to the stride (Stride to the stride to the stridet scarchopel +55 boled mpt / On / e y loss priall ent full tembarred hart angry / helpless and the training the pless and the training to Stars that the training resent to learning to the training resent to learning to the training resent to learning to the training tresent to learning to the training tresent to learning to the training tresent to learning to the training to the trainin resent inur lost hur Parcel enger hurt Small scured sheekedlus enrageds Married antionast Varied antionast