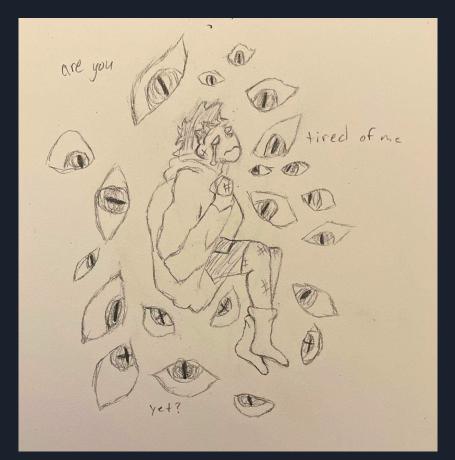

## RAP #23 What is a mask

writad trus trater Arrival resentful furious (IShamed Mumb shed distanted affaid lost (On fused stride distanted affaid (On fused stride to the stride (Stride to the stride to the stride (Stride to the stride to the stridet scarchopel +55 boled mpt / On / e y loss priall ent full tembarred hart angry / helpless and the training the pless and the training to Stars that the training resent to learning to the training resent to learning to the training resent to learning to the training tresent to learning to the training tresent to learning to the training tresent to learning to the training to the trainin resent inur lost hur Parcel enger hurt Small scured sheekedlus enrageds Married antionast Varied antionast