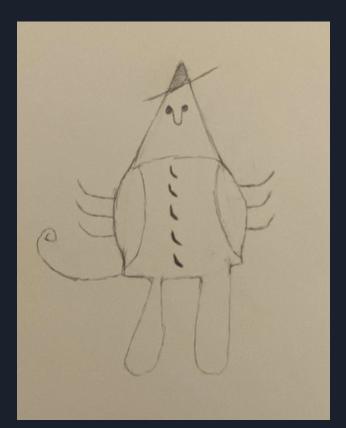

### RAP #1 WHAT TOOLS DO YOU HAVE TO CREATE ART?

I have me to create art. My hand, how I draw, the angle at which I hold my tool, what comes from me and my thoughts, are all unique and I know that no matter what I hold in my hand to draw with the ideas will be uniquely mine.



#### RAP #2 I AM A M A R K M A K E R





## RAP #3 WHAT IS BEAUTY?





#### RAP #4 THE ARTIST IS A PROBLEM SOLVER.





#### RAP #5 WHAT IS AN IDEA?





#### RAP #6 DOODLE





#### RAP #7 SHOW ME WHAT YOU THINK





#### RAP #10 DRAW PATTERN IN NATURE





#### RAP #11 DRAW SOMETHING INVISIBLE





#### RAP #12 Copy an existing idea





#### RAP #13 Turn a lizard into a dragon





#### RAP #14 Open a door to another world





### RAP #15 Draw a Juan Miro story





#### RAP #16 Design a Juan Miro plush toy





#### RAP #18 Draw a tree's branch system





#### RAP #20 Draw Power





#### RAP #21 Draw a skeletal bone



## RAP #22 Draw human weakness



## RAP #23 What is a mask

writad trus trater Arrival resentful furious (IShamed Mumb shed distanted affaid lost (On fused stride distanted affaid (On fused stride to the stride (Stride to the stride to the stride (Stride to the stride to the stridet scarchopel +55 boled mpt / On / e y loss priall ent full tembarred hart angry / helpless and the training the pless and the training to Stars that the training resent to learning to the training resent to learning to the training resent to learning to the training tresent to learning to the training tresent to learning to the training tresent to learning to the training to the trainin resent inur