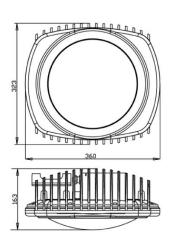

# **Specifications**

Height: 12.72"

Width: 14.2"

**Depth:** 6.42"

Weight: 17.6 lbs