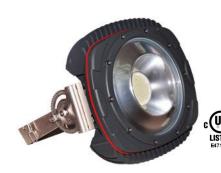

## CZHGL-90

High Lumen Marine Location **LED Flood Light** 

|   | P67  |  |
|---|------|--|
| С | lass |  |
| - | -    |  |

| Catalog<br>Number |  |
|-------------------|--|
| Notes             |  |
| Туре              |  |

#### DESCRIPTION

The CZHGL-90 is an efficient, energy saving and long lasting LED flood light. Ideal for new construction or retrofit applications, this LED luminaire can be used in commercial, industrial, and marine environments. The fixture can mount at a broad range of angles with a yoke style arm.

## **FEATURES**

- 10,800 Lumens
- Outperforms 250W metal halide
- Integral 80 to 400VAC power supply
- Stainless steel hardware
- IP 67 wet location rated
- 40F ~ 140F

- 4' power cord option
- Built in surge and thermal protection
- Operating temperature: -40 to 40 C
- Average LED lifetime: 50,000 hours
- Multiple viewing angle options
- Cree/Osram LED Chips