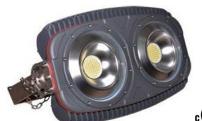

### CZHGL-400

High Lumen Marine Location LED Flood Light

| Catalog<br>Number |  |
|-------------------|--|
| Notes             |  |
| Туре              |  |

## DESCRIPTION

The CZHGL-400 is an efficient, energy saving and long lasting LED flood light. Ideal for new construction or retrofit applications, this LED luminaire can be used in commercial, industrial, and marine environments. The fixture can mount at a broad range of angles with a yoke style arm.

#### **FEATURES**

- 48,000 Lumens
- Outperforms 1000W metal halide
- Integral 80 to 400VAC power supply
- IP 67 wet location rated
- Stainless steel hardware
- 40F ~ 140F

- 4' power cord option
- Built in surge and thermal protection
- Operating temperature: -40 to 40 C
- Average LED lifetime: 50,000 hours
- Multiple viewing angle options
- Cree/Osram LED Chips