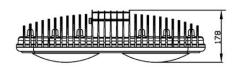

# **Specifications**

Height: 14.57"

Width: 26.38"

Depth: 7"

Weight: 28.6 lbs