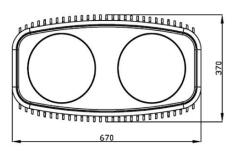

# **Specifications**

Height: 14.57"

Width: 26.38"

Depth: 7"

Weight: 28.6 lbs