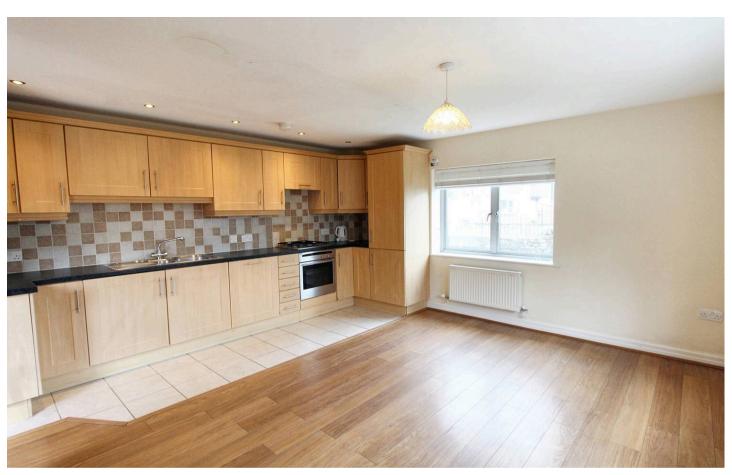

## Open Plan Lounge/Kitchen

14' 8" x 14' 0" (4.47m x 4.27m)

A spacious and bright room with the living area laid to wood laminate floor, two wall mounted radiators and double glazed windows to the front and side aspects The kitchen area offers a range of wall, drawer and base units, worktop with sink unit, built in oven with hob over and extractor hood, integrated fridge freezer and tiled floor with tiled splashbacks