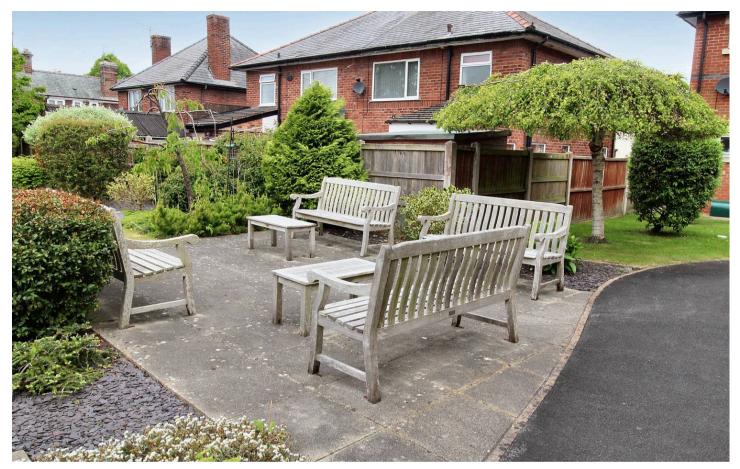

# COMMUNAL GARDEN

Set in an immaculately maintained complex with mature shrubs, trees, flower beds, lawned areas and seating areas