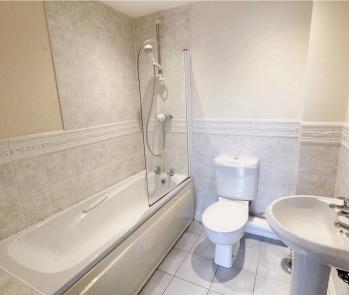

#### **Bathroom**

6' 6" x 6' 6" (1.98m x 1.98m)

A full suite comprising a panelled bath with shower plumbed in over, close coupled WC and pedestal wash hand basin, tiled walls and part tiled floor