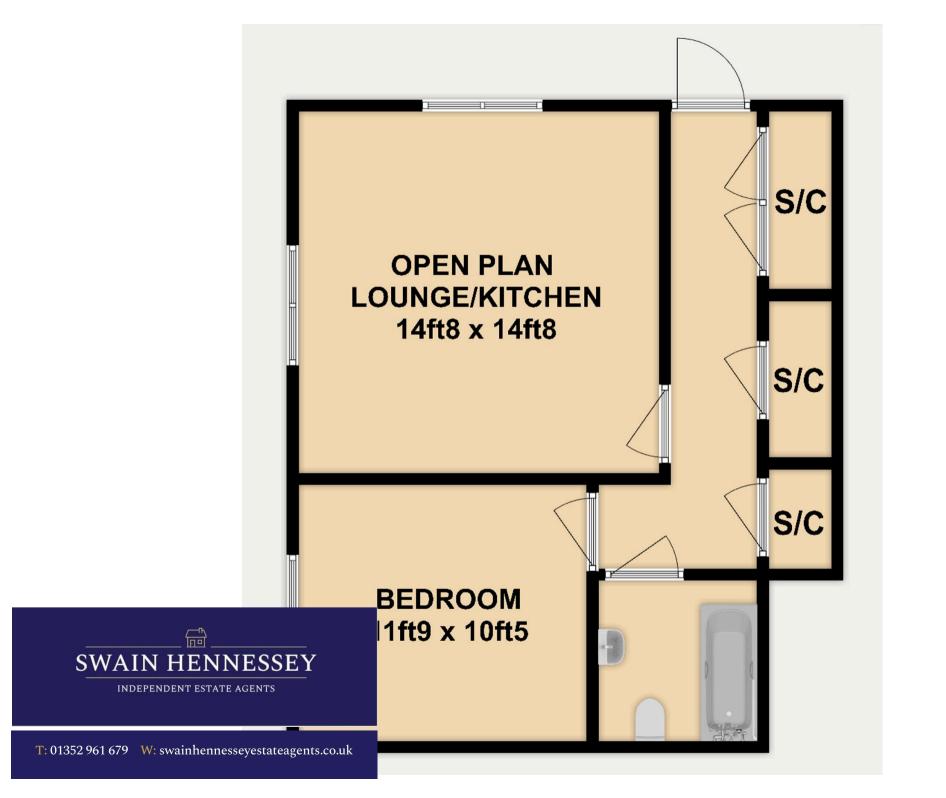

### **Entrance Hallway**

Accessed via a private entrance the front door opens to an entrance hallway with wood laminate floor, doors to three storage cupbaords, fire doors opening to the open plan living room / kitchen space, bedroom and bathroom

## Open Plan Lounge/Kitchen

14' 8" x 14' 0" (4.47m x 4.27m)

A spacious and bright room with the living area laid to wood laminate floor, two wall mounted radiators and double glazed windows to the front and side aspects The kitchen area offers a range of wall, drawer and base units, worktop with sink unit, built in oven with hob over and extractor hood, integrated fridge freezer and tiled floor with tiled splashbacks

#### **Bedroom**

11' 9" x 10' 5" (3.58m x 3.18m)

A bright room with double glazed window to the side and wall mounted radiator

#### **Bathroom**

6' 6" x 6' 6" (1.98m x 1.98m)

A full suite comprising a panelled bath with shower plumbed in over, close coupled WC and pedestal wash hand basin, tiled walls and part tiled floor