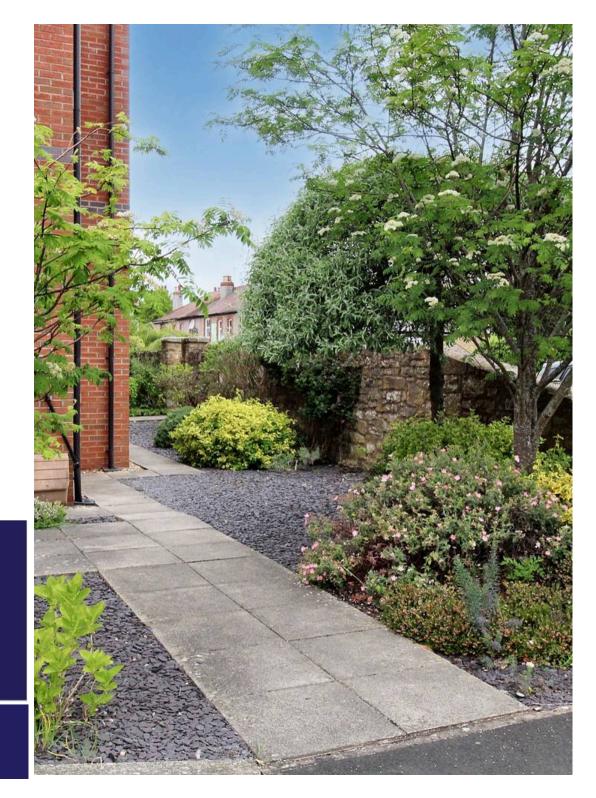

# COMMUNAL GARDEN

Set in an immaculately maintained complex with mature shrubs, trees, flower beds, lawned areas and seating areas