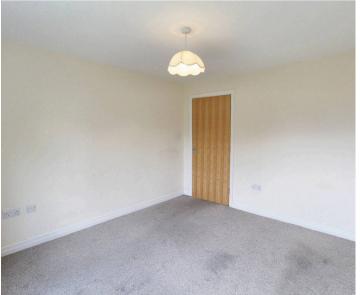

#### **Bedroom**

11' 9" x 10' 5" (3.58m x 3.18m)

A bright room with double glazed window to the side and wall mounted radiator