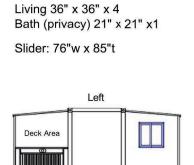

# **100% Steel Fabricated Frame**

Right

30a plug~,

Total Livable Space: 252 sq ft

Total Deck Space: 131 sq ft

Windows:

Attachments

Deck Area