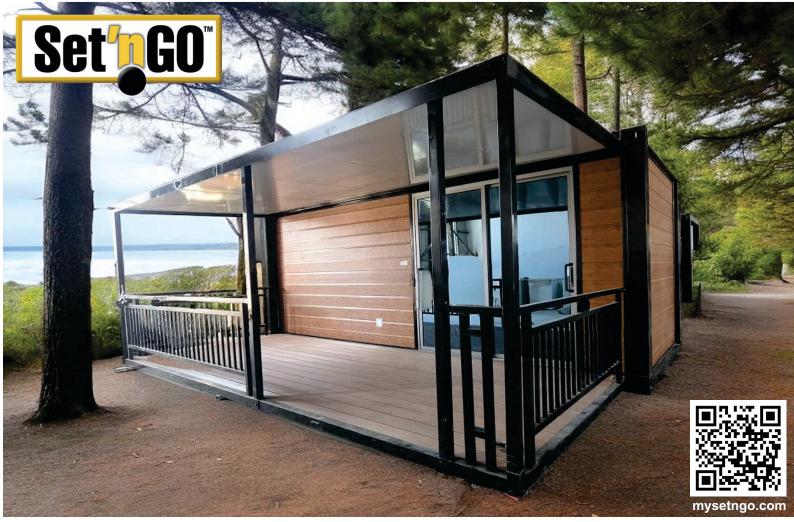

# Introducing Deckhouse<sup>™</sup>

Secure / Private Move In Ready Meticulously Engineered Open Floor Plan Studio Finished Interior Optional Kitchen Large Bathroom "Best of Class"

UtilityMate® Mfg. certified or listed by:

# **100% Steel Fabricated Frame**

Right

30a plug~,

Total Livable Space: 252 sq ft

Total Deck Space: 131 sq ft

Windows:

Attachments

Deck Area

Set'nGo™ Deckhouse is built using our best Commercial Grade ShieldCore<sup>™</sup> Products, including:

- Insulated Metal Siding
- Steel Insulated Core Panels
- Aluminum Framed, Dual Pane Tempered Glass, Adjustable **Awning Windows**
- 76" Wide Commercial Grade, Dual Pane Tempered Glass, Bi-**Directional Sliding Door**
- <sup>1</sup>/<sub>2</sub>" Fiber Cement Sub-Flooring
- SPC Grade Flooring
- Exterior 30 Amp Power Twist-Lock, Waste and Water RV Connections