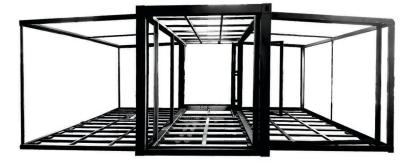

# **100% Steel Fabricated Frame**

Right

30a plug~,

Total Livable Space: 252 sq ft

Total Deck Space: 131 sq ft

Windows:

Attachments

Deck Area