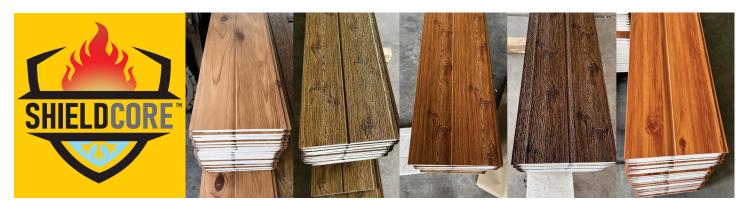

#### Aluminum Zinc Composite Insulated Metal Panel (IMP) Siding

ShieldCore<sup>™</sup> Exterior Siding pairs a natural look with exceptional performance and durability. ShieldCore<sup>™</sup> siding is a commercial grade 1/2" thick IMP that comes in a variety of patterns, styles and colors.

Available in 20-foot lengths

WWW.SHIELDCOREMFG.COM

© 2024 UtilityMate® Manufacturing