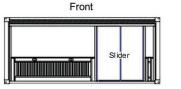

# **100% Steel Fabricated Frame**

Right

30a plug~,

Total Livable Space: 252 sq ft

Total Deck Space: 131 sq ft

Windows:

Attachments

Deck Area