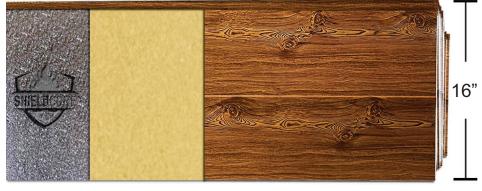

## **3 Layers of Protection**

The metal polyester powder coated outer layer provides protection against the elements. Due to their durability and high weather resistance, IMP siding requires less maintenance compared to other traditional building materials, resulting in true cost savings and less hassle.

Insulated core is <sup>1</sup>/<sub>2</sub>-inch with a panel width of 16-inches

IMPs provide excellent thermal insulation properties. The high density insulated core and reflective backing of IMPs helps maintain consistent indoor temperatures for long term energy savings.