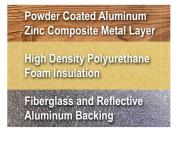

## **3 Layers of Protection**

The metal polyester powder coated outer layer provides protection against the elements. Due to their durability and high weather resistance, IMP siding requires less maintenance compared to other traditional building materials, resulting in true cost savings and less hassle.

Insulated core is <sup>1</sup>/<sub>2</sub>-inch with a panel width of 16-inches

IMPs provide excellent thermal insulation properties. The high density insulated core and reflective backing of IMPs helps maintain consistent indoor temperatures for long term energy savings.