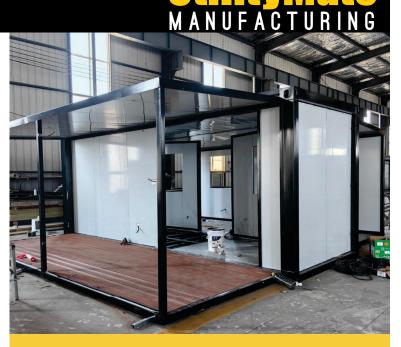

# Introducing Deckhouse<sup>™</sup>

Secure / Private Move In Ready Meticulously Engineered Open Floor Plan Studio Finished Interior Optional Kitchen Large Bathroom "Best of Class"

UtilityMate® Mfg. certified or listed by:

# **100% Steel Fabricated Frame**

Right

30a plug~,

Total Livable Space: 252 sq ft

Total Deck Space: 131 sq ft

Windows:

Attachments

Deck Area