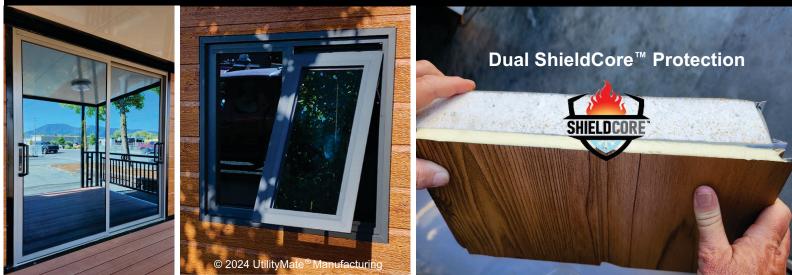

Set'nGo™ Deckhouse is built using our best Commercial Grade ShieldCore<sup>™</sup> Products, including:

- Insulated Metal Siding
- Steel Insulated Core Panels
- Aluminum Framed, Dual Pane Tempered Glass, Adjustable **Awning Windows**
- 76" Wide Commercial Grade, Dual Pane Tempered Glass, Bi-**Directional Sliding Door**
- <sup>1</sup>/<sub>2</sub>" Fiber Cement Sub-Flooring
- SPC Grade Flooring
- Exterior 30 Amp Power Twist-Lock, Waste and Water RV Connections

Bi-Directional, Sliding Glass Door / Aluminum Window Frames / Steel Insulated Core Wall

## **3 Layers of Protection**

The metal polyester powder coated outer layer provides protection against the elements. Due to their durability and high weather resistance, IMP siding requires less maintenance compared to other traditional building materials, resulting in true cost savings and less hassle.