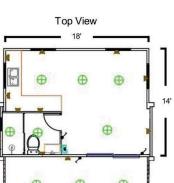

# **100% Steel Fabricated Frame**

Right

30a plug~,

Total Livable Space: 252 sq ft

Total Deck Space: 131 sq ft

Windows:

Attachments

Deck Area