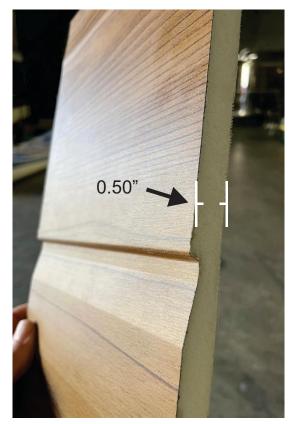

Insulated core is <sup>1</sup>/<sub>2</sub>-inch with a panel width of 16-inches

IMPs provide excellent thermal insulation properties. The high density insulated core and reflective backing of IMPs helps maintain consistent indoor temperatures for long term energy savings.