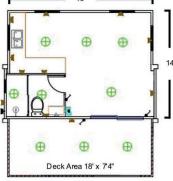

# **100% Steel Fabricated Frame**

Right

30a plug~,

Total Livable Space: 252 sq ft

Total Deck Space: 131 sq ft

Windows:

Attachments

Deck Area