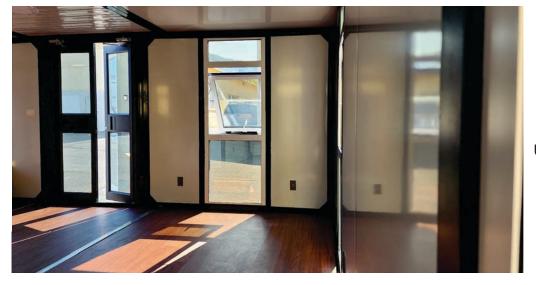

## 100% Steel Fabricated Frame

The *LifeSpace Multiplex Building* is built using our best Commercial Grade *ShieldCore* ™ Products, including:

- Insulated Metal Siding
- Steel Insulated Core Panels
- Eight 29" Wide Floor to Ceiling Aluminum Framed, Dual Pane Tempered Glass, Awning Windows
- Two 22" Exterior Steel and Glass Doors that Both Swing-Open for an Opening Width of 44"
- ½" Fiber Cement Sub-Flooring
- SPC Grade Flooring
- Exterior 30 Amp Power Twist-Lock RV Connection
- Reinforced Frame to Support Optional Roof Package - ask for details

Aluminum Window Frames / Exterior Steel And Glass Front Door / Steel Insulated Core Wall