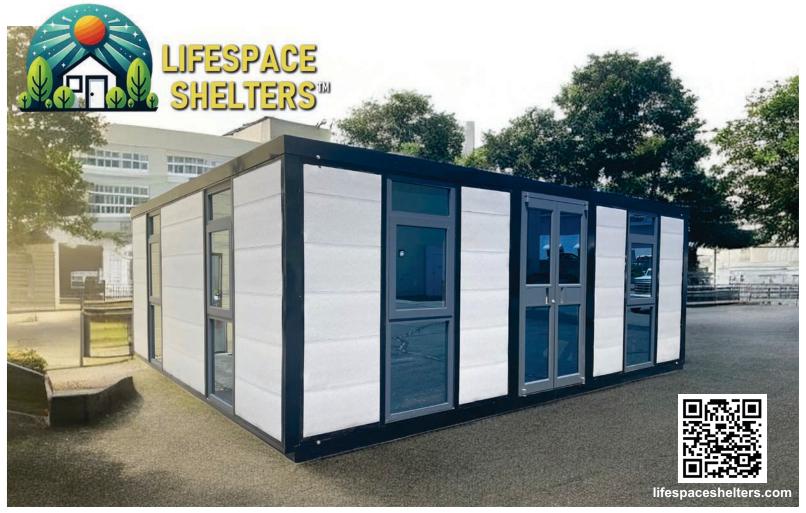

## 100% Steel Fabricated Frame

The *LifeSpace Multiplex Building* is built using our best Commercial Grade *ShieldCore* ™ Products, including:

- Insulated Metal Siding
- Steel Insulated Core Panels
- Eight 29" Wide Floor to Ceiling Aluminum Framed, Dual Pane Tempered Glass, Awning Windows
- Two 22" Exterior Steel and Glass Doors that Both Swing-Open for an Opening Width of 44"
- ½" Fiber Cement Sub-Flooring
- SPC Grade Flooring
- Exterior 30 Amp Power Twist-Lock RV Connection
- Reinforced Frame to Support Optional Roof Package - ask for details

Aluminum Window Frames / Exterior Steel And Glass Front Door / Steel Insulated Core Wall