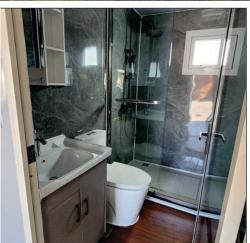

## 100% Steel Fabricated Frame

The *LifeSpace Multiplex Building* is built using our best Commercial Grade *ShieldCore* ™ Products, including:

- Insulated Metal Siding
- Steel Insulated Core Panels
- Eight 29" Wide Floor to Ceiling Aluminum Framed, Dual Pane Tempered Glass, Awning Windows
- Two 22" Exterior Steel and Glass Doors that Both Swing-Open for an Opening Width of 44"
- ½" Fiber Cement Sub-Flooring
- SPC Grade Flooring
- Exterior 30 Amp Power Twist-Lock RV Connection
- Reinforced Frame to Support Optional Roof Package - ask for details