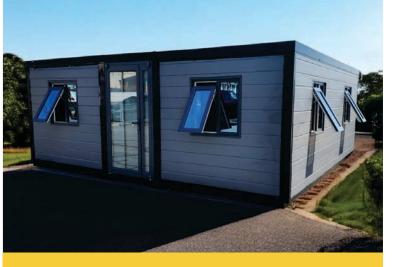

## 100% Steel Fabricated Frame

The *LifeSpace Multiplex Building* is built using our best Commercial Grade *ShieldCore* ™ Products, including:

- Insulated Metal Siding
- Steel Insulated Core Panels
- Eight 29" Wide Floor to Ceiling Aluminum Framed, Dual Pane Tempered Glass, Awning Windows
- Two 22" Exterior Steel and Glass Doors that Both Swing-Open for an Opening Width of 44"
- ½" Fiber Cement Sub-Flooring
- SPC Grade Flooring
- Exterior 30 Amp Power Twist-Lock RV Connection
- Reinforced Frame to Support Optional Roof Package - ask for details