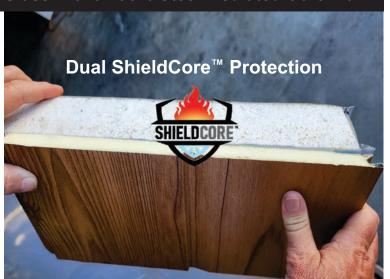

## 100% Steel Fabricated Frame

The *LifeSpace Multiplex Building* is built using our best Commercial Grade *ShieldCore* ™ Products, including:

- Insulated Metal Siding
- Steel Insulated Core Panels
- Eight 29" Wide Floor to Ceiling Aluminum Framed, Dual Pane Tempered Glass, Awning Windows
- Two 22" Exterior Steel and Glass Doors that Both Swing-Open for an Opening Width of 44"
- ½" Fiber Cement Sub-Flooring
- SPC Grade Flooring
- Exterior 30 Amp Power Twist-Lock RV Connection
- Reinforced Frame to Support Optional Roof Package - ask for details