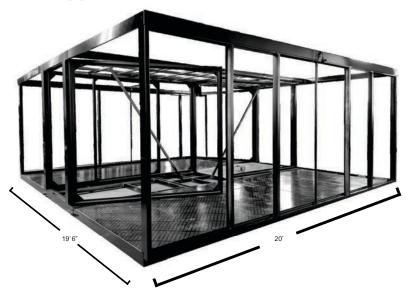

## 100% Steel Fabricated Frame

The *LifeSpace Multiplex Building* is built using our best Commercial Grade *ShieldCore* ™ Products, including:

- Insulated Metal Siding
- Steel Insulated Core Panels
- Eight 29" Wide Floor to Ceiling Aluminum Framed, Dual Pane Tempered Glass, Awning Windows
- Two 22" Exterior Steel and Glass Doors that Both Swing-Open for an Opening Width of 44"
- ½" Fiber Cement Sub-Flooring
- SPC Grade Flooring
- Exterior 30 Amp Power Twist-Lock RV Connection
- Reinforced Frame to Support Optional Roof Package - ask for details