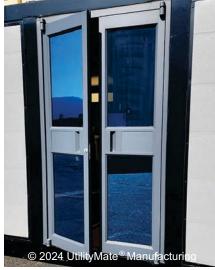

## 100% Steel Fabricated Frame

The *LifeSpace Multiplex Building* is built using our best Commercial Grade *ShieldCore* ™ Products, including:

- Insulated Metal Siding
- Steel Insulated Core Panels
- Eight 29" Wide Floor to Ceiling Aluminum Framed, Dual Pane Tempered Glass, Awning Windows
- Two 22" Exterior Steel and Glass Doors that Both Swing-Open for an Opening Width of 44"
- ½" Fiber Cement Sub-Flooring
- SPC Grade Flooring
- Exterior 30 Amp Power Twist-Lock RV Connection
- Reinforced Frame to Support Optional Roof Package - ask for details

Aluminum Window Frames / Exterior Steel And Glass Front Door / Steel Insulated Core Wall