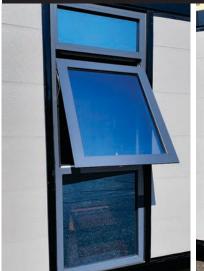

Aluminum Window Frames / Exterior Steel And Glass Front Door / Steel Insulated Core Wall