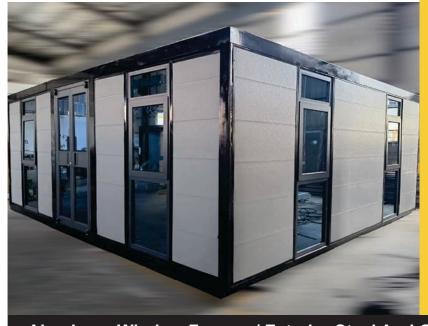

## 100% Steel Fabricated Frame

The *LifeSpace Multiplex Building* is built using our best Commercial Grade *ShieldCore* ™ Products, including:

- Insulated Metal Siding
- Steel Insulated Core Panels
- Eight 29" Wide Floor to Ceiling Aluminum Framed, Dual Pane Tempered Glass, Awning Windows
- Two 22" Exterior Steel and Glass Doors that Both Swing-Open for an Opening Width of 44"
- ½" Fiber Cement Sub-Flooring
- SPC Grade Flooring
- Exterior 30 Amp Power Twist-Lock RV Connection
- Reinforced Frame to Support Optional Roof Package - ask for details