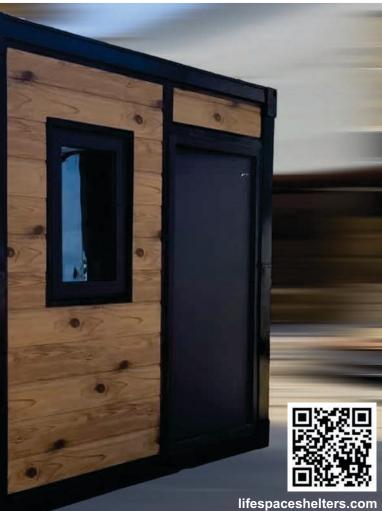

## Introducing LifeSpace 1/2<sup>™</sup>

Secure / Private Move In Ready Meticulously Engineered Open Floorplan Finished Interior Plug-In Power Commercial Grade "Best of Class"

UtilityMate® Mfg. recognized & listed by:

## **100% Steel Fabricated Frame**

*LifeSpace*<sup>™</sup> is built using our best Commercial Grade *ShieldCore*<sup>™</sup> Products, including:

- Insulated Metal Siding
- Steel Insulated Core Panels
- Aluminum Framed Windows
- Dual Pane Tempered Glass
- Adjustable Awning Windows
- 36" Exterior Steel Door
- 4-in-1 Door Locking System
- 1/2" Fiber Cement Sub-Flooring
- SPC Grade Flooring
- Exterior 30 Amp Power Twist-Lock RV Connection

Aluminum Window Frames / Exterior Steel Door w/ 4 in1 Dead Lock / Steel Insulated Core Wall