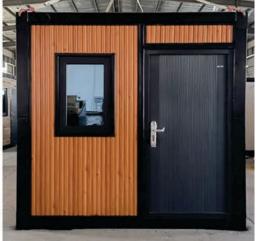

## **100% Steel Fabricated Frame**

*LifeSpace*<sup>™</sup> is built using our best Commercial Grade *ShieldCore*<sup>™</sup> Products, including:

- Insulated Metal Siding
- Steel Insulated Core Panels
- Aluminum Framed Windows
- Dual Pane Tempered Glass
- Adjustable Awning Windows
- 36" Exterior Steel Door
- 4-in-1 Door Locking System
- 1/2" Fiber Cement Sub-Flooring
- SPC Grade Flooring
- Exterior 30 Amp Power Twist-Lock RV Connection

Aluminum Window Frames / Exterior Steel Door w/ 4 in1 Dead Lock / Steel Insulated Core Wall