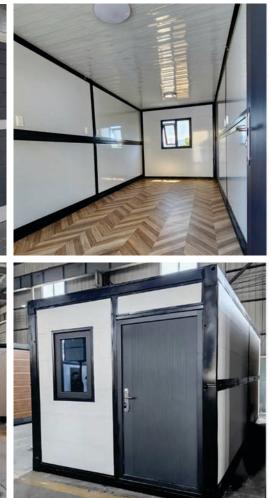

## Introducing LifeSpace 1/2<sup>™</sup>

Secure / Private Move In Ready Meticulously Engineered Open Floorplan Finished Interior Plug-In Power Commercial Grade "Best of Class"

UtilityMate® Mfg. recognized & listed by:

## **100% Steel Fabricated Frame**

*LifeSpace*<sup>™</sup> is built using our best Commercial Grade *ShieldCore*<sup>™</sup> Products, including:

- Insulated Metal Siding
- Steel Insulated Core Panels
- Aluminum Framed Windows
- Dual Pane Tempered Glass
- Adjustable Awning Windows
- 36" Exterior Steel Door
- 4-in-1 Door Locking System
- 1/2" Fiber Cement Sub-Flooring
- SPC Grade Flooring
- Exterior 30 Amp Power Twist-Lock RV Connection