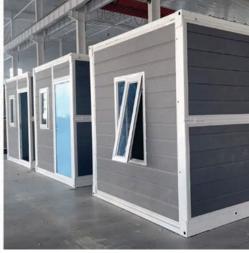

## **100% Steel Fabricated Frame**

*LifeSpace*<sup>™</sup> is built using our best Commercial Grade *ShieldCore*<sup>™</sup> Products, including:

- Insulated Metal Siding
- Steel Insulated Core Panels
- Aluminum Framed Windows
- Dual Pane Tempered Glass
- Adjustable Awning Windows
- 36" Exterior Steel Door
- 4-in-1 Door Locking System
- 1/2" Fiber Cement Sub-Flooring
- SPC Grade Flooring
- Exterior 30 Amp Power Twist-Lock RV Connection