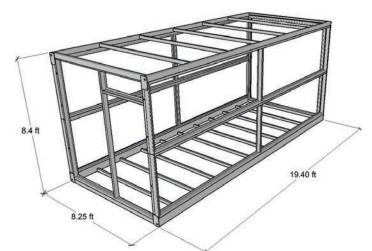

## **100% Steel Fabricated Frame**

*LifeSpace*<sup>™</sup> is built using our best Commercial Grade *ShieldCore*<sup>™</sup> Products, including:

- Insulated Metal Siding
- Steel Insulated Core Panels
- Aluminum Framed Windows
- Dual Pane Tempered Glass
- Adjustable Awning Windows
- 36" Exterior Steel Door
- 4-in-1 Door Locking System
- 1/2" Fiber Cement Sub-Flooring
- SPC Grade Flooring
- Exterior 30 Amp Power Twist-Lock RV Connection