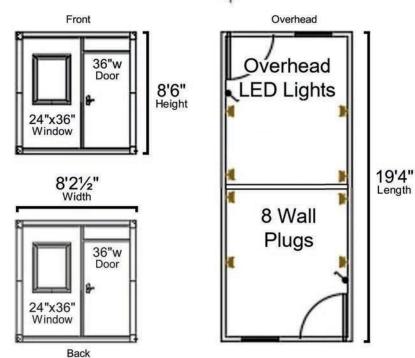

## **100% Steel Fabricated Frame**

*LifeSpace*<sup>™</sup> is built using our best Commercial Grade *ShieldCore*<sup>™</sup> Products, including:

- Insulated Metal Siding
- Steel Insulated Core Panels
- Aluminum Framed Windows
- Dual Pane Tempered Glass
- Adjustable Awning Windows
- 36" Exterior Steel Door
- 4-in-1 Door Locking System
- 1/2" Fiber Cement Sub-Flooring
- SPC Grade Flooring
- Exterior 30 Amp Power Twist-Lock RV Connection

Aluminum Window Frames / Exterior Steel Door w/ 4 in1 Dead Lock / Steel Insulated Core Wall