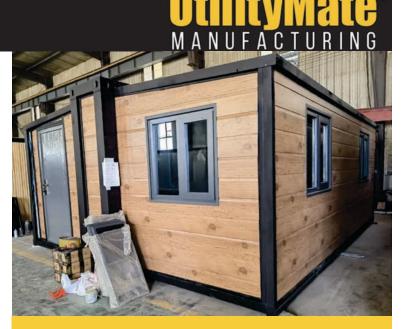

Introducing LifeSpace 4/8<sup>™</sup>

Secure / Private Move In Ready Meticulously Engineered Open Floorplan Finished Interior Plug-In Power Commercial Grade "Best of Class"

UtilityMate® Mfg. recognized & listed by:

## **100% Steel Fabricated Frame**

The *LifeSpace 4/8* models are built using our best Commercial Grade *ShieldCore*<sup>™</sup> Products, including:

- Insulated Metal Siding
- Steel Insulated Core Panels
- Six 36" Aluminum Framed, Dual Pane Tempered Glass, Adjustable Awning Windows
- Two 36" Exterior Steel Doors for Front and Back Entry
- Optional Side Wall Installed, Dual Pane Tempered Glass, Sliding Door (replaces one to two windows)
- 1/2" Fiber Cement Sub-Flooring
- SPC Grade Flooring
- Exterior 30 Amp Power Twist-Lock RV Connection