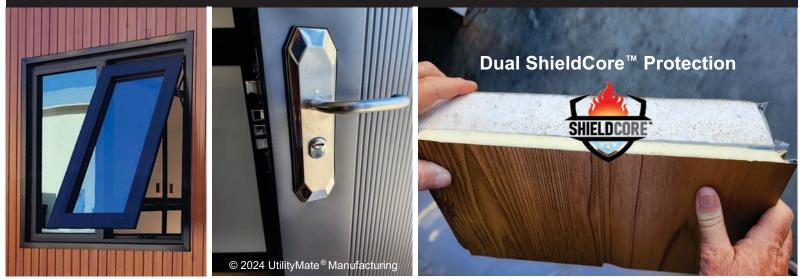

## **100% Steel Fabricated Frame**

The *LifeSpace 4/8* models are built using our best Commercial Grade *ShieldCore*<sup>™</sup> Products, including:

- Insulated Metal Siding
- Steel Insulated Core Panels
- Six 36" Aluminum Framed, Dual Pane Tempered Glass, Adjustable Awning Windows
- Two 36" Exterior Steel Doors for Front and Back Entry
- Optional Side Wall Installed, Dual Pane Tempered Glass, Sliding Door (replaces one to two windows)
- 1/2" Fiber Cement Sub-Flooring
- SPC Grade Flooring
- Exterior 30 Amp Power Twist-Lock RV Connection

Aluminum Window Frames / Exterior Steel Door w/ 4 in1 Dead Lock / Steel Insulated Core Wall