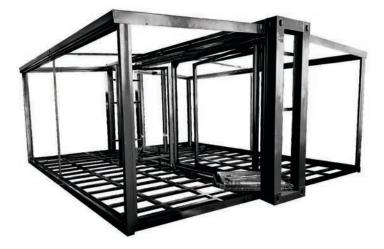

## **100% Steel Fabricated Frame**

The *LifeSpace 4/8* models are built using our best Commercial Grade *ShieldCore*<sup>™</sup> Products, including:

- Insulated Metal Siding
- Steel Insulated Core Panels
- Six 36" Aluminum Framed, Dual Pane Tempered Glass, Adjustable Awning Windows
- Two 36" Exterior Steel Doors for Front and Back Entry
- Optional Side Wall Installed, Dual Pane Tempered Glass, Sliding Door (replaces one to two windows)
- 1/2" Fiber Cement Sub-Flooring
- SPC Grade Flooring
- Exterior 30 Amp Power Twist-Lock RV Connection