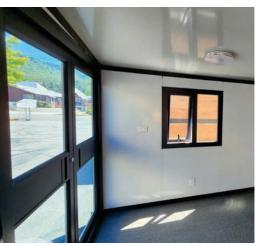

## **100% Steel Fabricated Frame**

The *LifeSpace 4/8* models are built using our best Commercial Grade *ShieldCore*<sup>™</sup> Products, including:

- Insulated Metal Siding
- Steel Insulated Core Panels
- Six 36" Aluminum Framed, Dual Pane Tempered Glass, Adjustable Awning Windows
- Two 36" Exterior Steel Doors for Front and Back Entry
- Optional Side Wall Installed, Dual Pane Tempered Glass, Sliding Door (replaces one to two windows)
- 1/2" Fiber Cement Sub-Flooring
- SPC Grade Flooring
- Exterior 30 Amp Power Twist-Lock RV Connection

Aluminum Window Frames / Exterior Steel Door w/ 4 in1 Dead Lock / Steel Insulated Core Wall