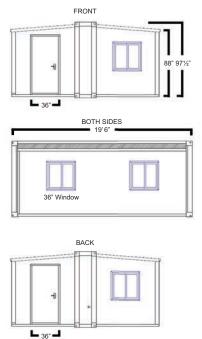

## **100% Steel Fabricated Frame**

The *LifeSpace 4/8* models are built using our best Commercial Grade *ShieldCore*<sup>™</sup> Products, including:

- Insulated Metal Siding
- Steel Insulated Core Panels
- Six 36" Aluminum Framed, Dual Pane Tempered Glass, Adjustable Awning Windows
- Two 36" Exterior Steel Doors for Front and Back Entry
- Optional Side Wall Installed, Dual Pane Tempered Glass, Sliding Door (replaces one to two windows)
- 1/2" Fiber Cement Sub-Flooring
- SPC Grade Flooring
- Exterior 30 Amp Power Twist-Lock RV Connection