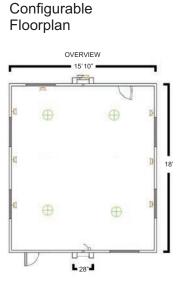

## **100% Steel Fabricated Frame**

The *LifeSpace 4/8* models are built using our best Commercial Grade *ShieldCore*<sup>™</sup> Products, including:

- Insulated Metal Siding
- Steel Insulated Core Panels
- Six 36" Aluminum Framed, Dual Pane Tempered Glass, Adjustable Awning Windows
- Two 36" Exterior Steel Doors for Front and Back Entry
- Optional Side Wall Installed, Dual Pane Tempered Glass, Sliding Door (replaces one to two windows)
- 1/2" Fiber Cement Sub-Flooring
- SPC Grade Flooring
- Exterior 30 Amp Power Twist-Lock RV Connection