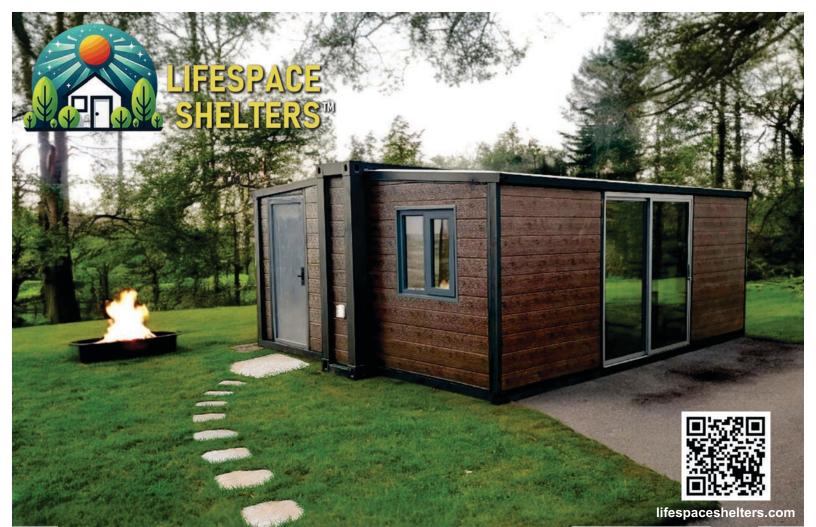

Introducing LifeSpace 4/8<sup>™</sup>

Secure / Private Move In Ready Meticulously Engineered Open Floorplan Finished Interior Plug-In Power Commercial Grade "Best of Class"

UtilityMate® Mfg. recognized & listed by:

## **100% Steel Fabricated Frame**

The *LifeSpace 4/8* models are built using our best Commercial Grade *ShieldCore*<sup>™</sup> Products, including:

- Insulated Metal Siding
- Steel Insulated Core Panels
- Six 36" Aluminum Framed, Dual Pane Tempered Glass, Adjustable Awning Windows
- Two 36" Exterior Steel Doors for Front and Back Entry
- Optional Side Wall Installed, Dual Pane Tempered Glass, Sliding Door (replaces one to two windows)
- 1/2" Fiber Cement Sub-Flooring
- SPC Grade Flooring
- Exterior 30 Amp Power Twist-Lock RV Connection