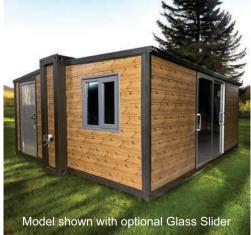

## **100% Steel Fabricated Frame**

The *LifeSpace 4/8* models are built using our best Commercial Grade *ShieldCore*<sup>™</sup> Products, including:

- Insulated Metal Siding
- Steel Insulated Core Panels
- Six 36" Aluminum Framed, Dual Pane Tempered Glass, Adjustable Awning Windows
- Two 36" Exterior Steel Doors for Front and Back Entry
- Optional Side Wall Installed, Dual Pane Tempered Glass, Sliding Door (replaces one to two windows)
- 1/2" Fiber Cement Sub-Flooring
- SPC Grade Flooring
- Exterior 30 Amp Power Twist-Lock RV Connection