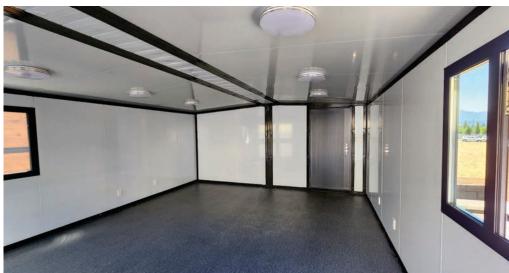

## **100% Steel Fabricated Frame**

The *LifeSpace 4/8* models are built using our best Commercial Grade *ShieldCore*<sup>™</sup> Products, including:

- Insulated Metal Siding
- Steel Insulated Core Panels
- Six 36" Aluminum Framed, Dual Pane Tempered Glass, Adjustable Awning Windows
- Two 36" Exterior Steel Doors for Front and Back Entry
- Optional Side Wall Installed, Dual Pane Tempered Glass, Sliding Door (replaces one to two windows)
- 1/2" Fiber Cement Sub-Flooring
- SPC Grade Flooring
- Exterior 30 Amp Power Twist-Lock RV Connection

Aluminum Window Frames / Exterior Steel Door w/ 4 in1 Dead Lock / Steel Insulated Core Wall