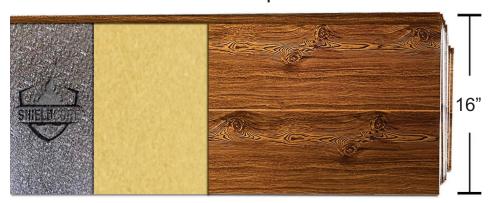

Powder Coated Aluminum
Zinc Composite Metal Layer
High Density Polyurethane
Foam Insulation
Fiberglass and Reflective
Aluminum Backing

IMPs provide excellent thermal insulation properties. The high density insulated core and reflective backing of IMPs helps maintain consistent indoor temperatures for long term energy savings.

# 0.50"

Insulated core is ½-inch with a panel width of 16-inches