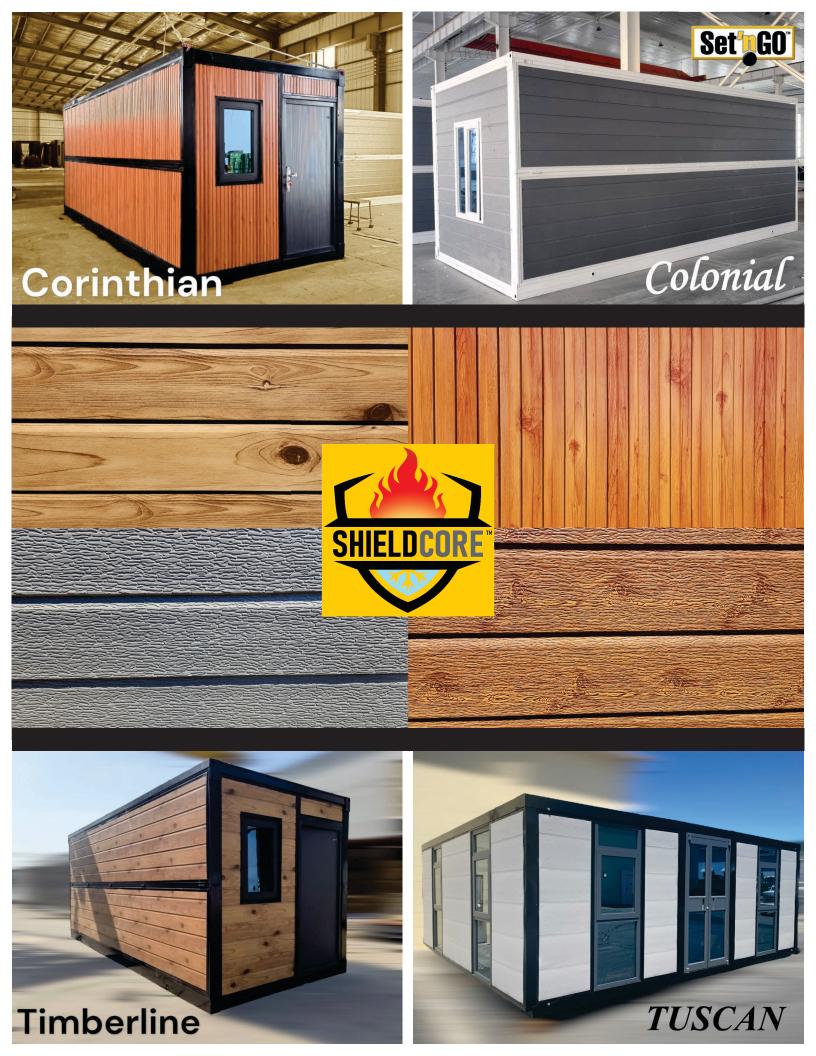

## Aluminum Zinc Composite Insulated Metal Panel (IMP) Siding

ShieldCore™ Exterior Siding pairs a natural look with exceptional performance and durability. ShieldCore™ siding is a commercial grade 1/2" thick IMP that comes in a variety of patterns, styles and colors.

### 3 Layers of Protection

The metal polyester powder coated outer layer provides protection against the elements. Due to their durability and high weather resistance, IMP siding requires less maintenance compared to other traditional building materials, resulting in true cost savings and less hassle.

Powder Coated Aluminum
Zinc Composite Metal Layer
High Density Polyurethane
Foam Insulation
Fiberglass and Reflective
Aluminum Backing

IMPs provide excellent thermal insulation properties. The high density insulated core and reflective backing of IMPs helps maintain consistent indoor temperatures for long term energy savings.