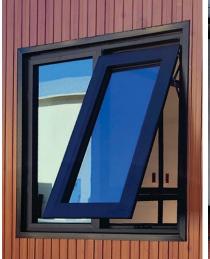

J.D. POWER

100% Steel Fabricated Frame

The **Set'nGo™ ParkSide** is built using our best Commercial Grade ShieldCore™ Products, including:

- Insulated Metal Siding
- Steel Insulated Core Panels
- Eight 36" Aluminum Framed, Dual Pane Tempered Glass, Adjustable Awning Windows
- One 34" Exterior Steel and Glass Door with a Swing-Open Side Panel for Extra Opening Width of 44"
- 1/2" Fiber Cement Sub-Flooring
- SPC Grade Flooring
- Exterior 30 Amp Power Twist-Lock RV Connection
- Reinforced Frame to Support Optional Pitched Roof Packages - ask for details

Aluminum Window Frames / Exterior Steel And Glass Front Door / Steel Insulated Core Wall