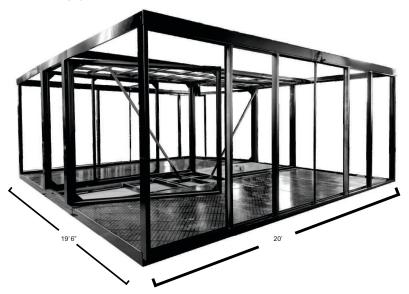

J.D. POWER

100% Steel Fabricated Frame

The **Set'nGo™ ParkSide** is built using our best Commercial Grade ShieldCore™ Products, including:

- Insulated Metal Siding
- Steel Insulated Core Panels
- Eight 36" Aluminum Framed, Dual Pane Tempered Glass, Adjustable Awning Windows
- One 34" Exterior Steel and Glass Door with a Swing-Open Side Panel for Extra Opening Width of 44"
- 1/2" Fiber Cement Sub-Flooring
- SPC Grade Flooring
- Exterior 30 Amp Power Twist-Lock RV Connection
- Reinforced Frame to Support Optional Pitched Roof Packages - ask for details