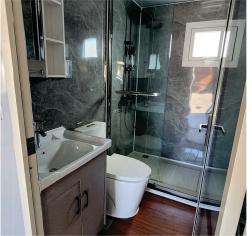

J.D. POWER

100% Steel Fabricated Frame

The **Set'nGo™ ParkSide** is built using our best Commercial Grade ShieldCore™ Products, including:

- Insulated Metal Siding
- Steel Insulated Core Panels
- Eight 36" Aluminum Framed, Dual Pane Tempered Glass, Adjustable Awning Windows
- One 34" Exterior Steel and Glass Door with a Swing-Open Side Panel for Extra Opening Width of 44"
- 1/2" Fiber Cement Sub-Flooring
- SPC Grade Flooring
- Exterior 30 Amp Power Twist-Lock RV Connection
- Reinforced Frame to Support Optional Pitched Roof Packages - ask for details