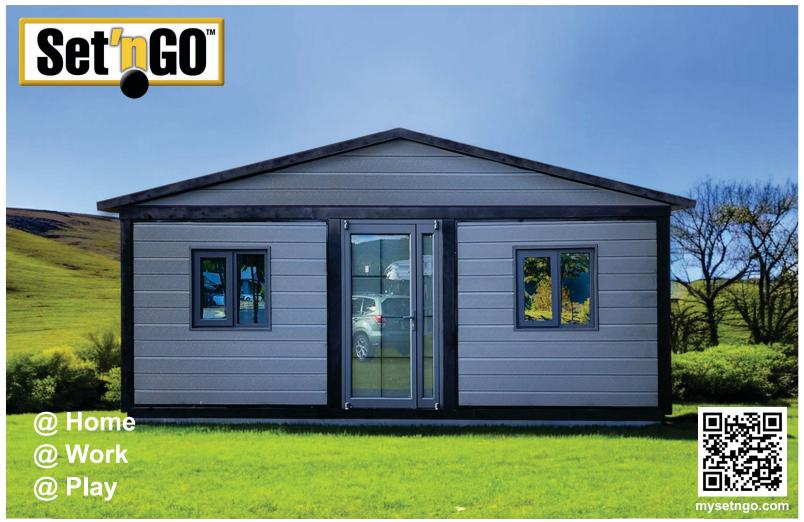

Introducing

# **ParkSide**

Secure / Private
Move In Ready
Meticulously Engineered
Open Floorplan
Finished Interior
Plug-In Power
Commercial Grade
"Best of Class"

UtilityMate® Mfg. recognized & listed by:

BY ASSOCIATION OF TRAILER MANUFACTURES OF THE PROPERTY OF THE

J.D. POWER

100% Steel Fabricated Frame

The **Set'nGo™ ParkSide** is built using our best Commercial Grade ShieldCore™ Products, including:

- Insulated Metal Siding
- Steel Insulated Core Panels
- Eight 36" Aluminum Framed, Dual Pane Tempered Glass, Adjustable Awning Windows
- One 34" Exterior Steel and Glass Door with a Swing-Open Side Panel for Extra Opening Width of 44"
- 1/2" Fiber Cement Sub-Flooring
- SPC Grade Flooring
- Exterior 30 Amp Power Twist-Lock RV Connection
- Reinforced Frame to Support Optional Pitched Roof Packages - ask for details