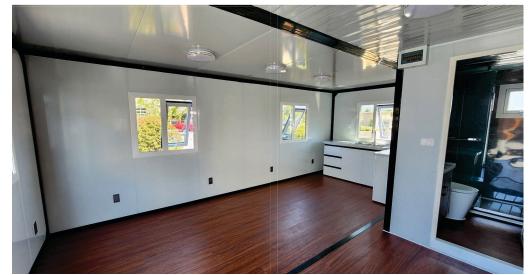

J.D. POWER

100% Steel Fabricated Frame

The **Set'nGo™ ParkSide** is built using our best Commercial Grade ShieldCore™ Products, including:

- Insulated Metal Siding
- Steel Insulated Core Panels
- Eight 36" Aluminum Framed, Dual Pane Tempered Glass, Adjustable Awning Windows
- One 34" Exterior Steel and Glass Door with a Swing-Open Side Panel for Extra Opening Width of 44"
- 1/2" Fiber Cement Sub-Flooring
- SPC Grade Flooring
- Exterior 30 Amp Power Twist-Lock RV Connection
- Reinforced Frame to Support Optional Pitched Roof Packages - ask for details

Aluminum Window Frames / Exterior Steel And Glass Front Door / Steel Insulated Core Wall