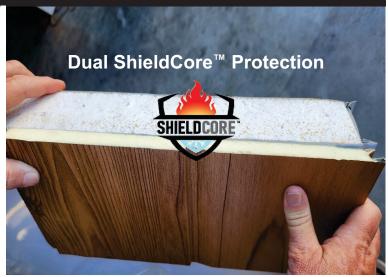

### 3 Layers of Protection

The metal polyester powder coated outer layer provides protection against the elements. Due to their durability and high weather resistance, IMP siding requires less maintenance compared to other traditional building materials, resulting in true cost savings and less hassle.

Powder Coated Aluminum
Zinc Composite Metal Layer
High Density Polyurethane
Foam Insulation
Fiberglass and Reflective
Aluminum Backing

IMPs provide excellent thermal insulation properties. The high density insulated core and reflective backing of IMPs helps maintain consistent indoor temperatures for long term energy savings.