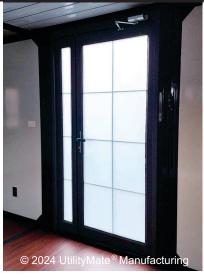

J.D. POWER

100% Steel Fabricated Frame

The **Set'nGo™ ParkSide** is built using our best Commercial Grade ShieldCore™ Products, including:

- Insulated Metal Siding
- Steel Insulated Core Panels
- Eight 36" Aluminum Framed, Dual Pane Tempered Glass, Adjustable Awning Windows
- One 34" Exterior Steel and Glass Door with a Swing-Open Side Panel for Extra Opening Width of 44"
- 1/2" Fiber Cement Sub-Flooring
- SPC Grade Flooring
- Exterior 30 Amp Power Twist-Lock RV Connection
- Reinforced Frame to Support Optional Pitched Roof Packages - ask for details

Aluminum Window Frames / Exterior Steel And Glass Front Door / Steel Insulated Core Wall