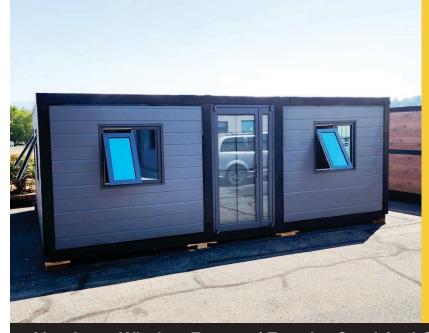

# **ParkSide**

Secure / Private
Move In Ready
Meticulously Engineered
Open Floorplan
Finished Interior
Plug-In Power
Commercial Grade
"Best of Class"

UtilityMate® Mfg. recognized & listed by:

BY ASSOCIATION OF TRAILER MANUFACTURES OF THE PROPERTY OF THE

J.D. POWER

100% Steel Fabricated Frame

The **Set'nGo™ ParkSide** is built using our best Commercial Grade ShieldCore™ Products, including:

- Insulated Metal Siding
- Steel Insulated Core Panels
- Eight 36" Aluminum Framed, Dual Pane Tempered Glass, Adjustable Awning Windows
- One 34" Exterior Steel and Glass Door with a Swing-Open Side Panel for Extra Opening Width of 44"
- 1/2" Fiber Cement Sub-Flooring
- SPC Grade Flooring
- Exterior 30 Amp Power Twist-Lock RV Connection
- Reinforced Frame to Support Optional Pitched Roof Packages - ask for details