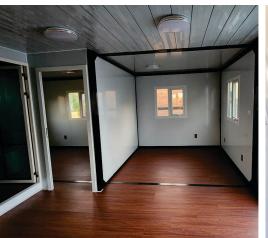

J.D. POWER

100% Steel Fabricated Frame

The **Set'nGo™ ParkSide** is built using our best Commercial Grade ShieldCore™ Products, including:

- Insulated Metal Siding
- Steel Insulated Core Panels
- Eight 36" Aluminum Framed, Dual Pane Tempered Glass, Adjustable Awning Windows
- One 34" Exterior Steel and Glass Door with a Swing-Open Side Panel for Extra Opening Width of 44"
- 1/2" Fiber Cement Sub-Flooring
- SPC Grade Flooring
- Exterior 30 Amp Power Twist-Lock RV Connection
- Reinforced Frame to Support Optional Pitched Roof Packages - ask for details

Aluminum Window Frames / Exterior Steel And Glass Front Door / Steel Insulated Core Wall