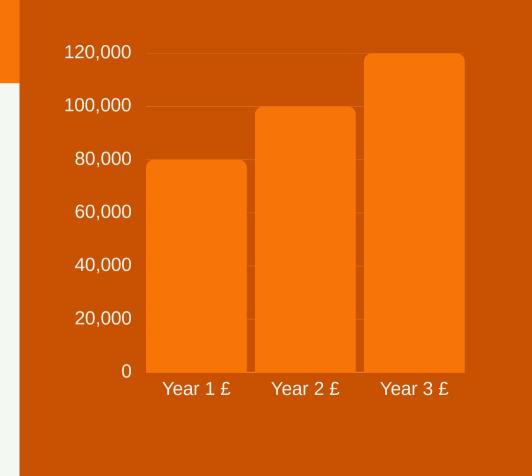

# What can you earn?

There is no limit...

2 classes a day, 5 days a week + 2 parties £9,480pcm\*