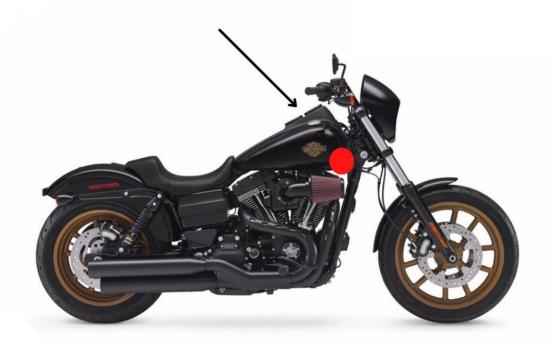

#### **UNDER TANK RIGHT SIDE**

**DYNA S110-103** 

DYNA S 110 SOFTAIL 103 2016-2017

UNDER THE PETROL TANK
ON THE RIGHT SIDE