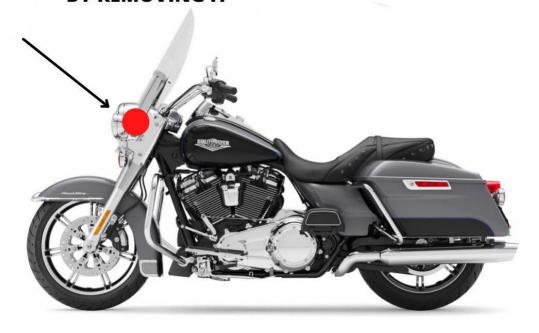

# BEHIND FRONT LIGHT LEFT SIDE NOTHING TO REMOVE

**ROAD KING M8** 

## **ROAD KING FROM 2016**

BEHIND THE FRONT LIGHT
ON THE LEFT SIDE