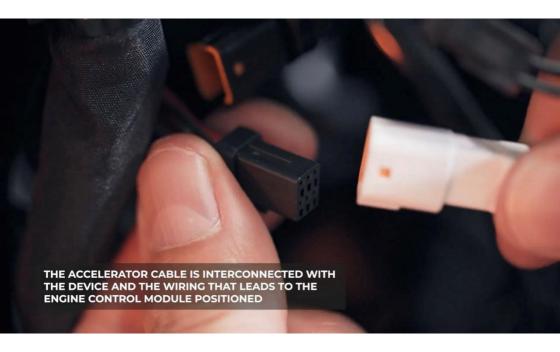

Once ECM tuner is installed and fairing speedometer cluster is back together

You will go to Apple or Google Play and download the recommended app or scan the barcode on the box provided.

Next step once the app is downloaded use CODE 0101 TO ACTIVATE APP. It will instruct you to turn the ignition on and hold the throttle wide open to recognizing the ECM PROVIDED