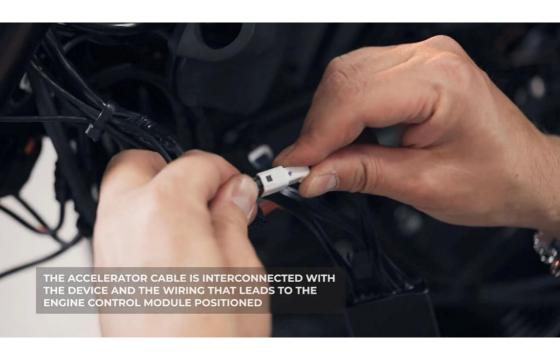

Once ECM tuner is installed and fairing speedometer cluster is back together

You will go to Apple or Google Play and download the recommended app or scan the barcode on the box provided.

Next step once the app is downloaded use CODE 0101 TO ACTIVATE APP. It will instruct you to turn the ignition on and hold the throttle wide open to recognizing the ECM PROVIDED