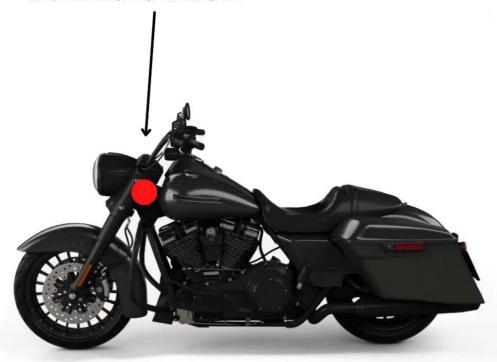

# BEHIND FRONT LIGHT LEFT SIDE NOTHING TO REMOVE

**ROAD KING M8** 

## **ROAD KING FROM 2016**

BEHIND THE FRONT LIGHT
ON THE LEFT SIDE