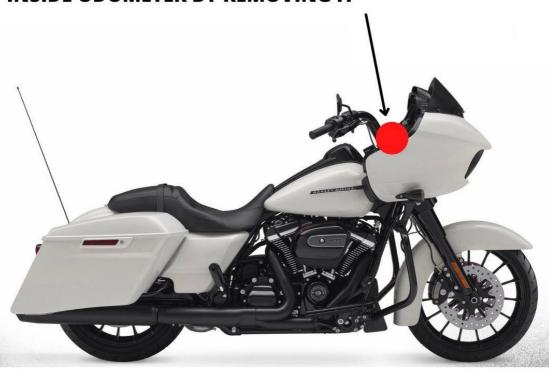

#### **INSIDE ODOMETER BY REMOVING IT**

**ROAD GLIDE ALL MODELS** 

# INSIDE OF THE ODOMETER OF THE ROAD GLIDE FROM 2008 TO 2022