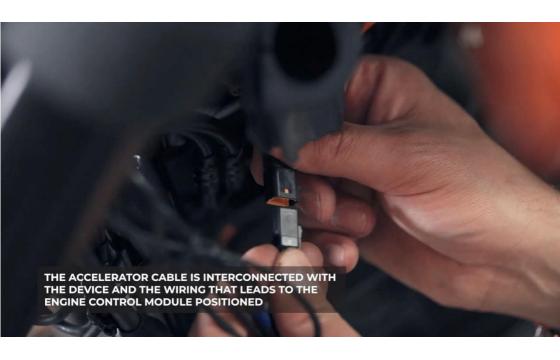

Once ECM tuner is installed and fairing speedometer cluster is back together

You will go to Apple or Google Play and download the recommended app or scan the barcode on the box provided.

Next step once the app is downloaded use CODE 0101 TO ACTIVATE APP. It will instruct you to turn the ignition on and hold the throttle wide open to recognizing the ECM PROVIDED