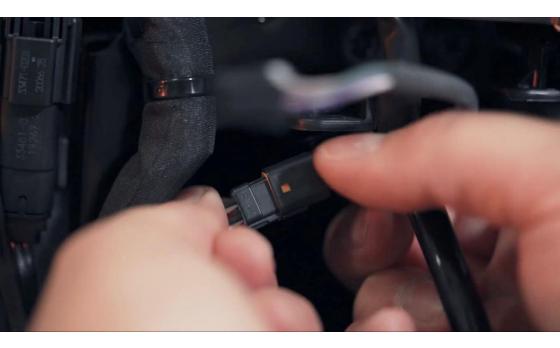

Once ECM tuner is installed and fairing speedometer cluster is back together

You will go to Apple or Google Play and download the recommended app or scan the barcode on the box provided.

Next step once the app is downloaded use CODE 0101 TO ACTIVATE APP. It will instruct you to turn the ignition on and hold the throttle wide open to recognizing the ECM PROVIDED