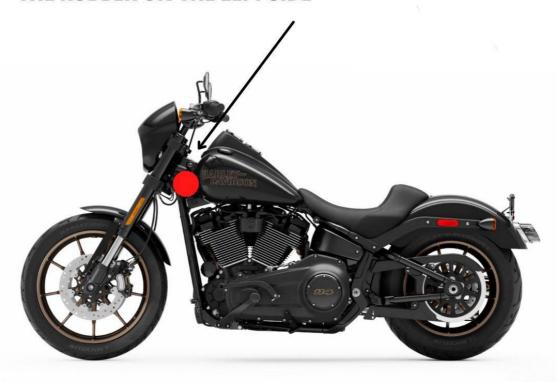

# INSIDE CHASSIS BY REMOVING THE RUBBER ON THE LEFT SIDE

**SOFTAIL M8 107-114-117** 

SOFTAIL MODELS FROM 2016 TO 2022 107-114-117

IN THE LEFT SIDE OF THE CHASSIS UNDER THE RUBBER NEAR THE FORK