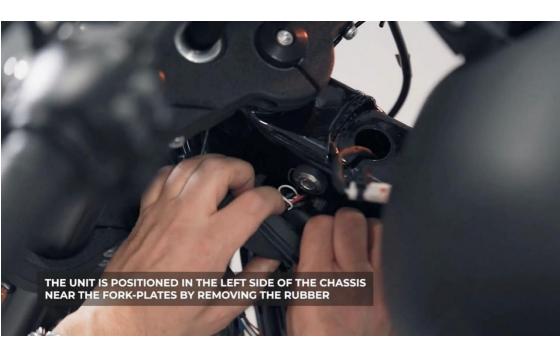

# INSIDE CHASSIS BY REMOVING THE RUBBER ON THE LEFT SIDE

**SOFTAIL M8 107-114-117** 

SOFTAIL MODELS FROM 2016 TO 2022 107-114-117

IN THE LEFT SIDE OF THE CHASSIS UNDER THE RUBBER NEAR THE FORK