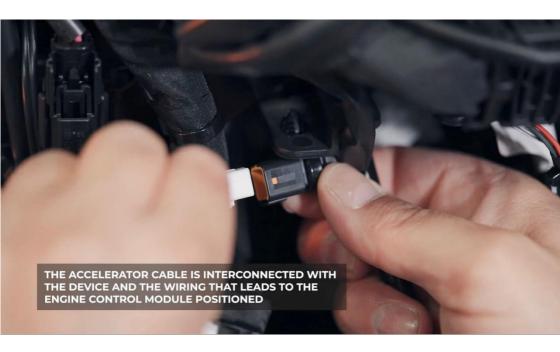

Once ECM tuner is installed and fairing speedometer cluster is back together

You will go to Apple or Google Play and download the recommended app or scan the barcode on the box provided.

Next step once the app is downloaded use CODE 0101 TO ACTIVATE APP. It will instruct you to turn the ignition on and hold the throttle wide open to recognizing the ECM PROVIDED