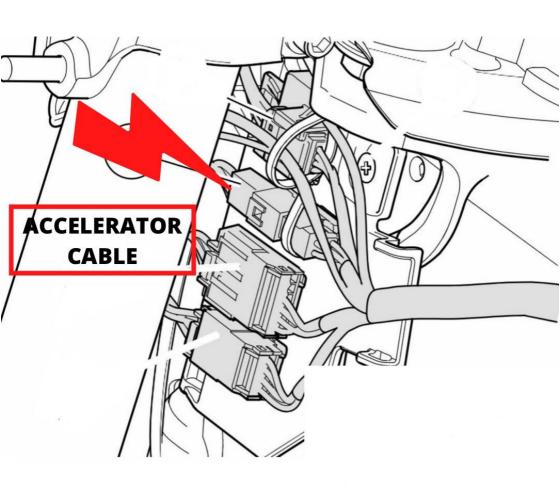

# BEHIND FRONT LIGHT LEFT SIDE NOTHING TO REMOVE

**ROAD KING M8** 

## **ROAD KING FROM 2016**

BEHIND THE FRONT LIGHT
ON THE LEFT SIDE