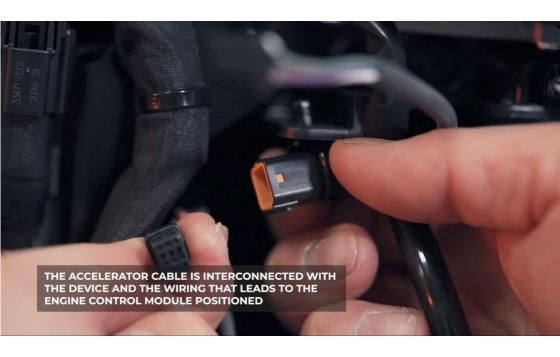

Once ECM tuner is installed and fairing speedometer cluster is back together

You will go to Apple or Google Play and download the recommended app or scan the barcode on the box provided.

Next step once the app is downloaded use CODE 0101 TO ACTIVATE APP. It will instruct you to turn the ignition on and hold the throttle wide open to recognizing the ECM PROVIDED