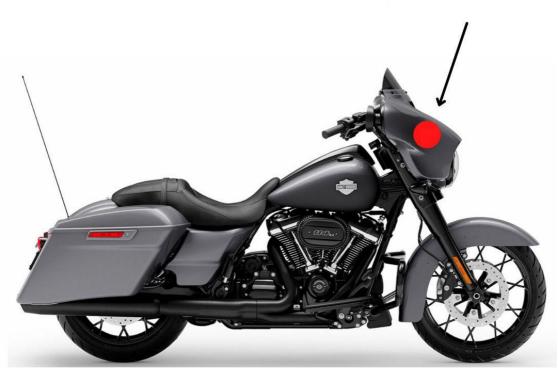

#### **INSIDE BATWING BY REMOVING IT**

STREET GLIDE ALL MODELS

# UNDER THE BATWING OF THE STREET GLIDE FROM 2008 TO 2022