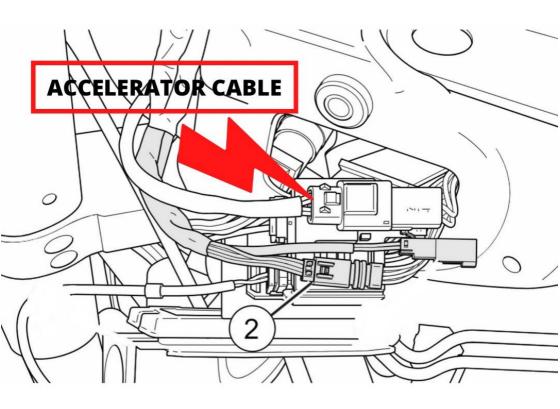

# INSIDE CHASSIS BY REMOVING THE RUBBER ON THE LEFT SIDE

**SOFTAIL M8 107-114-117** 

SOFTAIL MODELS FROM 2016 TO 2022 107-114-117

IN THE LEFT SIDE OF THE CHASSIS UNDER THE RUBBER NEAR THE FORK