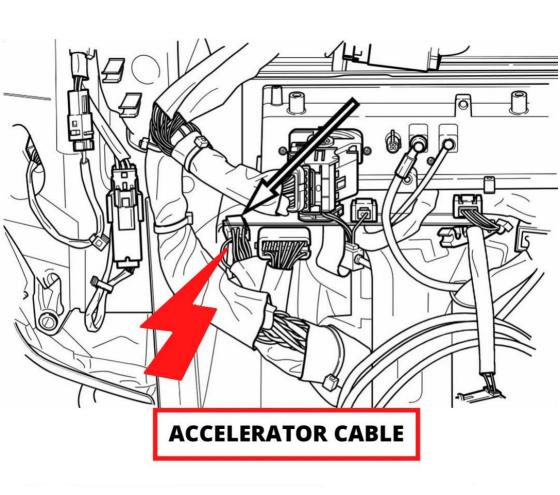

#### **INSIDE BATWING BY REMOVING IT**

STREET GLIDE ALL MODELS

# UNDER THE BATWING OF THE STREET GLIDE FROM 2008 TO 2022