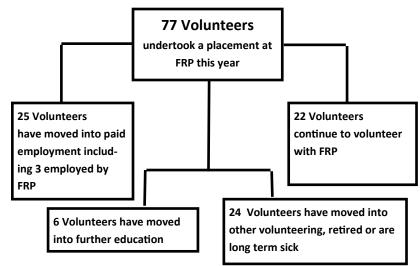

## **Volunteering with FRP**

Over the course of 2015/16 many volunteers kindly donated their time to FRP helping us in supporting the local community

13,959 volunteer hours worked

This equates to £154,805 of support to the local community

## **Survey of FRP Volunteers**

Volunteer survey results for skills and experience:

- -70% say their written and spoken English has improved.
- -90% say their communication skills has improved.
- -100% stated they have gained work based skills, confidence and motivation to find work.
- -100% reported improvements in their team work skills.
- -100% felt better prepared for work

Volunteer
Survey results
for wellbeing:

-80% say their mental wellbeing has improved.

90% say their physical health and fitness has improved.

100% say their self esteem has improved.

Volunteers survey results for

inclusion and social activity:

- -100% say their range of friends has increased since joining FRP.
- -100% say they feel part of the community thanks to volunteering.