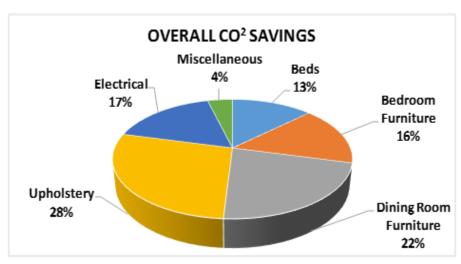

## 364 Tonnes of CO2 savings on total items supplied this year

| SO3 Emissions Soviess                   | Overall CO2 |
|-----------------------------------------|-------------|
| CO2 Emissions Savings :<br>(Since 1996) | Savings     |
| (Since 1990)                            | (Tonnes)    |

| Beds                  | 809.97  |
|-----------------------|---------|
| Bedroom Furniture     | 1012.72 |
| Dining Room Furniture | 1331.98 |
| Upholstery            | 1767.20 |
| Electrical            | 1081.82 |
| Miscellaneous         | 236.40  |

Total Savings (Tonnes): 6240.09