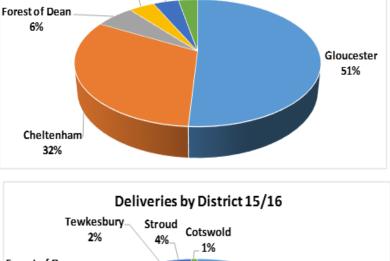

## COLLECTIONS/DELIVERIES 1<sup>st</sup> April 2015 – 31<sup>st</sup> March 2016

| District       | Collections<br>number of<br>items | Collections number of households |
|----------------|-----------------------------------|----------------------------------|
|                |                                   |                                  |
| Gloucester     | 6135                              | 2090                             |
| Cheltenham     | 3855                              | 1313                             |
| Forest of Dean | 800                               | 272                              |
| Tewkesbury     | 476                               | 162                              |
| Stroud         | 383                               | 130                              |
| Cotswold       | 421                               | 143                              |
|                |                                   | I                                |

12070

4110

Total

| District       | Deliveries<br>number of<br>items | Deliveries<br>number of<br>households |
|----------------|----------------------------------|---------------------------------------|
|                |                                  |                                       |
| Gloucester     | 7799                             | 1924                                  |
| Cheltenham     | 4643                             | 1145                                  |
| Forest of Dean | 902                              | 222                                   |
| Tewkesbury     | 248                              | 61                                    |
| Stroud         | 436                              | 108                                   |
| Cotswold       | 239                              | 59                                    |
| Total          | 14267                            | 3519                                  |