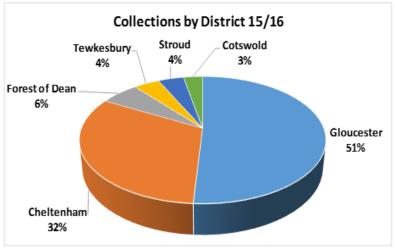

## COLLECTIONS/DELIVERIES 1<sup>st</sup> April 2015 – 31<sup>st</sup> March 2016

| District       | Collections<br>number of<br>items | Collections number of households |
|----------------|-----------------------------------|----------------------------------|
|                |                                   |                                  |
| Gloucester     | 6135                              | 2090                             |
| Cheltenham     | 3855                              | 1313                             |
| Forest of Dean | 800                               | 272                              |
| Tewkesbury     | 476                               | 162                              |
| Stroud         | 383                               | 130                              |
| Cotswold       | 421                               | 143                              |
|                |                                   | I                                |

12070

4110

Total

| District       | Deliveries<br>number of<br>items | Deliveries<br>number of<br>households |
|----------------|----------------------------------|---------------------------------------|
|                |                                  |                                       |
| Gloucester     | 7799                             | 1924                                  |
| Cheltenham     | 4643                             | 1145                                  |
| Forest of Dean | 902                              | 222                                   |
| Tewkesbury     | 248                              | 61                                    |
| Stroud         | 436                              | 108                                   |
| Cotswold       | 239                              | 59                                    |
| Total          | 14267                            | 3519                                  |