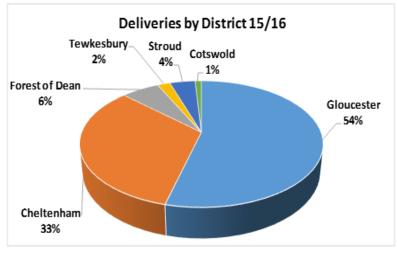

## COLLECTIONS/DELIVERIES 1<sup>st</sup> April 2015 – 31<sup>st</sup> March 2016

| District       | Collections<br>number of<br>items | Collections number of households |
|----------------|-----------------------------------|----------------------------------|
|                |                                   |                                  |
| Gloucester     | 6135                              | 2090                             |
| Cheltenham     | 3855                              | 1313                             |
| Forest of Dean | 800                               | 272                              |
| Tewkesbury     | 476                               | 162                              |
| Stroud         | 383                               | 130                              |
| Cotswold       | 421                               | 143                              |
|                |                                   | I                                |

12070

4110

Total

| District       | Deliveries<br>number of<br>items | Deliveries<br>number of<br>households |
|----------------|----------------------------------|---------------------------------------|
|                |                                  |                                       |
| Gloucester     | 7799                             | 1924                                  |
| Cheltenham     | 4643                             | 1145                                  |
| Forest of Dean | 902                              | 222                                   |
| Tewkesbury     | 248                              | 61                                    |
| Stroud         | 436                              | 108                                   |
| Cotswold       | 239                              | 59                                    |
| Total          | 14267                            | 3519                                  |