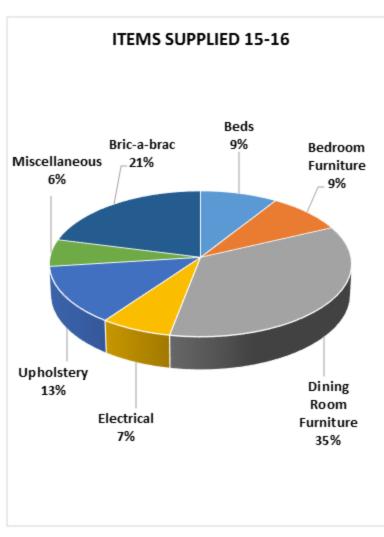

## **OPERATIONAL STATISTICS 1<sup>st</sup> April 2015 – 31<sup>st</sup> March 2016**

| Items                            | To 31/03/16 | Total to date |
|----------------------------------|-------------|---------------|
| Single Bed Bases                 | 310         | 7643          |
| Single Mattresses                | 273         | 7840          |
| Double Bed Bases                 | 374         | 5851          |
| Double Mattresses                | 343         | 6195          |
| Chest of Drawers (Inc. Tallboy)  | 452         | 10199         |
| Dressing Tables                  | 131         | 3212          |
| Wardrobes                        | 449         | 12586         |
| Desks                            | 311         | 4464          |
| Cabinet/Wall Unit/Sideboards     | 1982        | 26401         |
| Tables                           | 1144        | 17590         |
| Chairs                           | 1938        | 36072         |
| Upholstery (Inc. sofa beds)      | 1949        | 29788         |
| Carpet                           | 0           | 1313          |
| Refrigeration                    | 101         | 1755          |
| Washing Appliances               | 211         | 1718          |
| Heating                          | 37          | 927           |
| Gas Cookers (no longer supplied) | 0           | 221           |
| Electric Cookers                 | 70          | 1982          |
| Vacuum Cleaners                  | 32          | 856           |
| TV/Audio                         | 278         | 4630          |
| Misc. Electrical Items           | 202         | 3665          |
| Sub-Total                        | 10587       | 184808        |
| Miscellaneous                    | 901         | 36230         |
| Bric a Brac                      | 3057        | 11472         |
| Bicycle                          | 8           | 29            |
| Total                            | 14553       | 232539        |