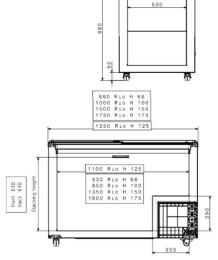

a member of **DAIKIN** group

| Model     | Dimensions (mm) | Temperature<br>Range (°C) | Weight (Kgs) | Approximate Volume<br>Capacity (cu ft) |
|-----------|-----------------|---------------------------|--------------|----------------------------------------|
| RIO H 68  | 680*650*880     | -14 to -23                | 53           | 4                                      |
| RIO H 125 | 1250*650*880    | -14 to -23                | 71           | 9                                      |
| RIO H 150 | 1500*650*880    | -14 to -23                | 79           | 11                                     |