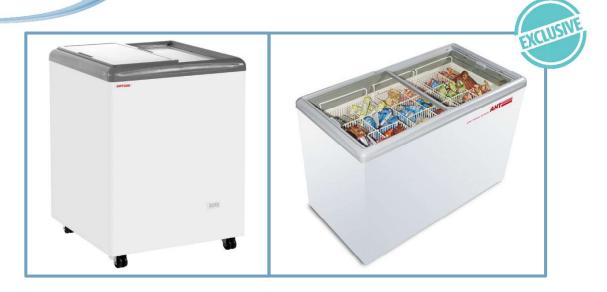

## AHT CHEST FREEZER

- From Europe's AHT Cooling Systems, the global leader in design and production of island freezers
- Energy-efficient intelligent fan motor saves approximately 0.5 kWh daily
- Reinforced insulation (72mm) for low energy consumption
- Inner container made of white, pre-painted, galvanized sheet metal
- Static-cooling outer-skin condenser
- Easy-to-move, 2-part, patented curve or flat glass sliding lids
- · Environmentally friendly
- 100% CFC-free and PFC-free
- Adjustable digital thermostat
- Easy to clean and maintain
- Excellent product visibility due to low cabinet height
- Brilliant LED lighting system which enhances product display
- Standard Colors: White Body and Grey Trim
- Optional custom colors available
- One-year Warranty
- Exclusively distributed by Cold Front