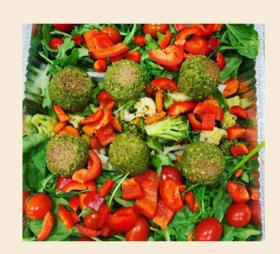

### **SALADS**

| Falafal Salad with Tahini Dressing          | \$14 |
|---------------------------------------------|------|
| Southwest Bean Salad                        | \$14 |
| Broccoli Salad                              | \$14 |
| Caesar Salad                                | \$15 |
| Mixed Green Salad with Miso Ginger Dressing | \$14 |
| Vinaigrette Dressing, or Dill Ranch         | \$15 |