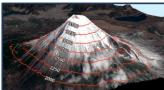

altz.enterprise.insights

An application to view the Digital Elevation Model (DEM) data on a 3D viewer to provide visualization of contour lines from raster data. Allow users multidimensional analyses of geospatial information. This will enable users to derive insightful outputs from complex spatial datasets that are contextual and easy to understand.