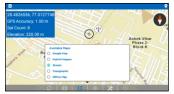

altz.desktop.3DApp

A mobile app developed for field workforce to perform spatial analysis, computation and visualization of field surveys, Update, Visualization, O&M, etc working on both online and offline mode. This platform agnostic App integrates with any industry standard GIS Server and has a user-friendly interface that is intuitive and adaptive for surveyors to use.

altz.mobile.fieldapp