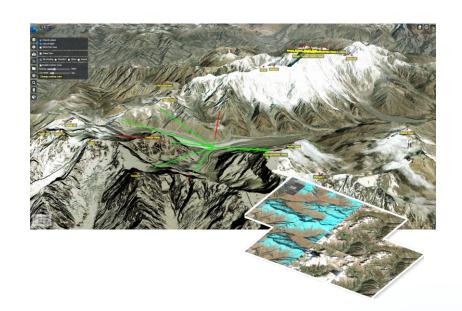

altz.enterprise.insights

An application to view the Digital Elevation Model (DEM) data on a 3D viewer to provide visualization of contour lines from raster data. Allow users multidimensional analyses of geospatial information. This will enable users to derive insightful outputs from complex spatial datasets that are contextual and easy to understand.