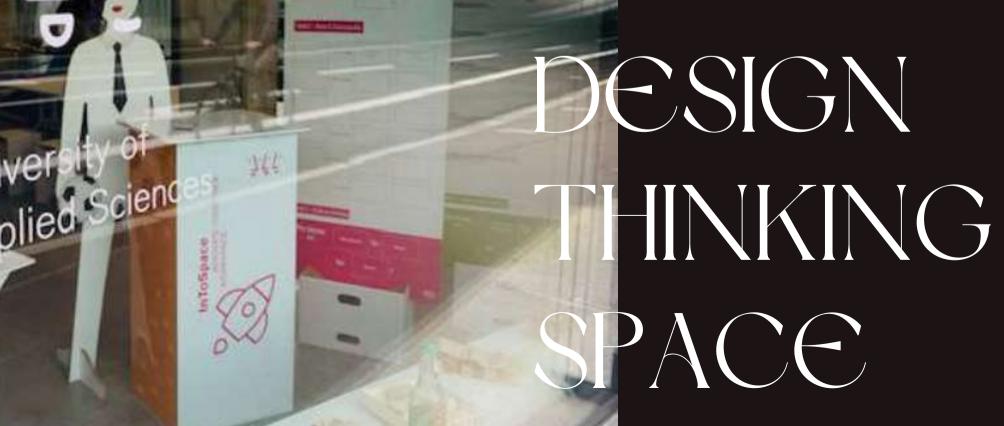

# Click above to check Oracle Video

With over 6,600 students from 70 nations, the Augsburg University of Applied Sciences is one of the largest universities of applied sciences in Bayerisch-Swaben.

The Playroom developed the **InToSpace** together. "InTo" stands for "Innovate Together". This also aptly describes the purpose of this innovation room. In InToSpace, students learn new methods, project teams can work on concrete topics and tasks.

In Fo Space

Hochschule Augsburg University of Applied Sciences