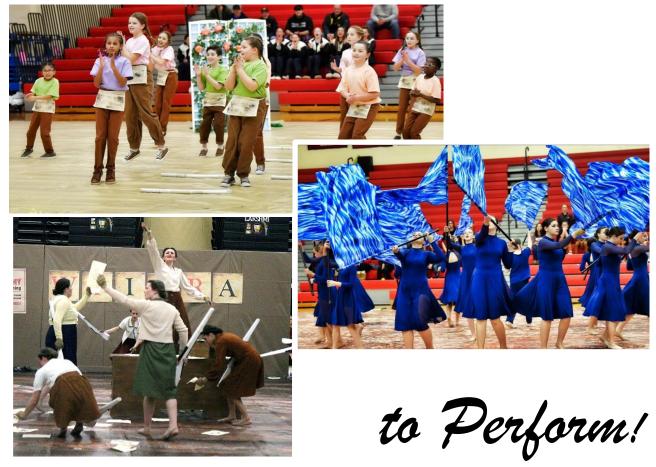

## We Want 40U...

Winter Guard combines spinning of equipment with music, dance and theater. Our nationally regarded program has three teams which compete throughout Connecticut and beyond.

Bethel Winter Guard invites all 3rd-8th grade students within the Bethel Public Schools to join. No experience needed and no one 'Sits on the Bench!'

Interested in learning about Bethel Winter Guard?
Practices start September 29th with registration through October, to prepare for the competition season. Register at FamilyID.com or Find more info at <a href="https://www.bethelwinterguardCT.com">www.bethelwinterguardCT.com</a>
Or contact us @ bethelwinterguardCT@gmail.com