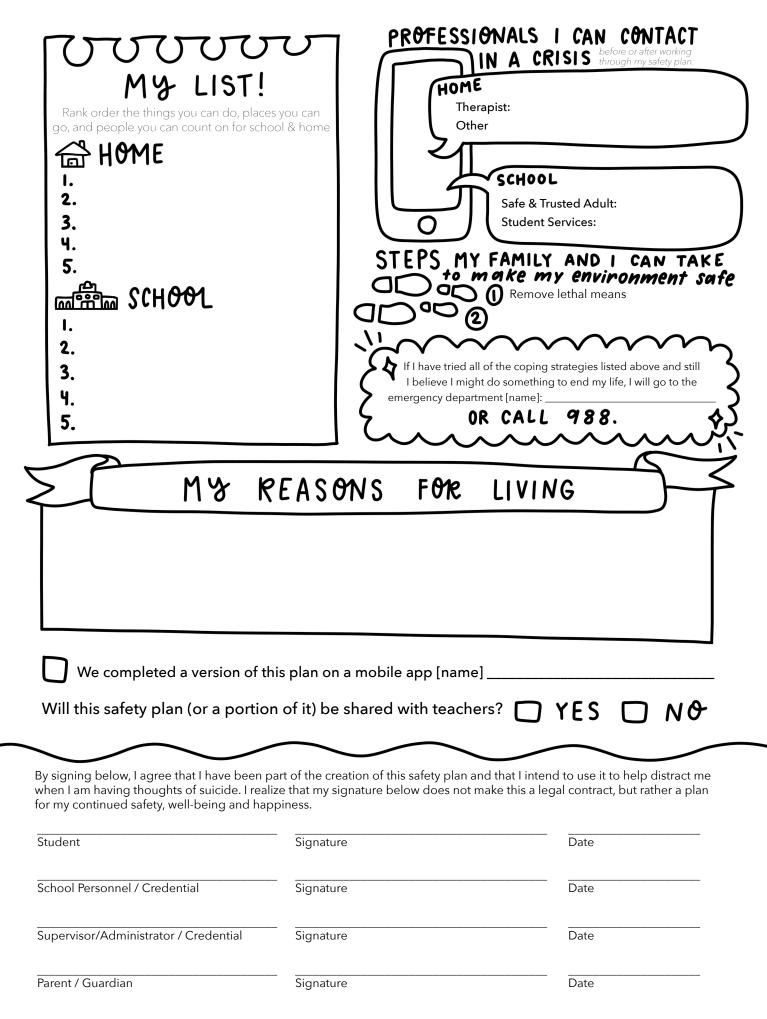

HOME

JOB

SCHOOL

OTHER

I CAN DO TO DISTRACT MYSELF

at HOME

at SCHOOL

a t SCHOOL

PLACES I CAN

GO

at HOME

at HOME / in the COMMUNITY

SCHOOL at

PEOPLE I CAN COMNT ON TO DISTRACT ME