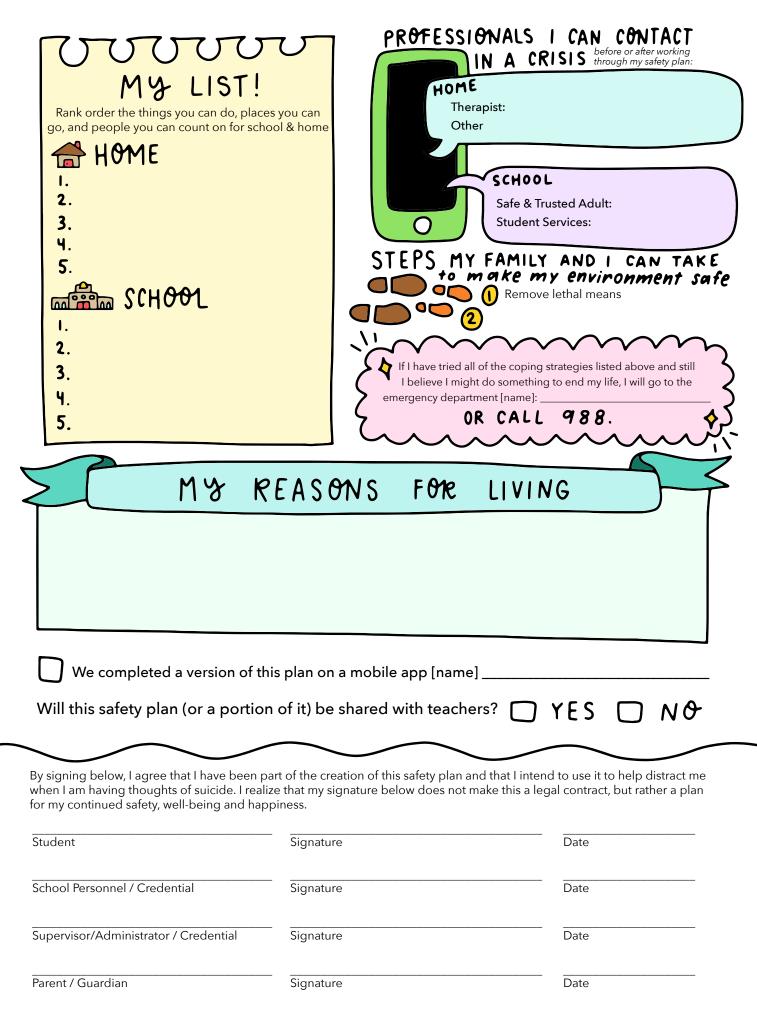

## CRISIS

988 Suicide & Crisis Lifeline 988 | 988 lifeline.org

**Crisis Text Line** Text "start" to 741-741

**Trevor Project** Text "start" to 678-678 Phone: 866-488-7386

> **Trans Lifeline** (877) 565-8860

OTHER

at HOME

at SCHOOL

CAN DO TO DISTRACT MYSELF

at HOME / in the COMMUNITY

at SCHOOL

PLACES

I CAN GO

0

at HOME

SCHOOL at

PEOPLE I CAN COUNT ON TO DISTRACT ME