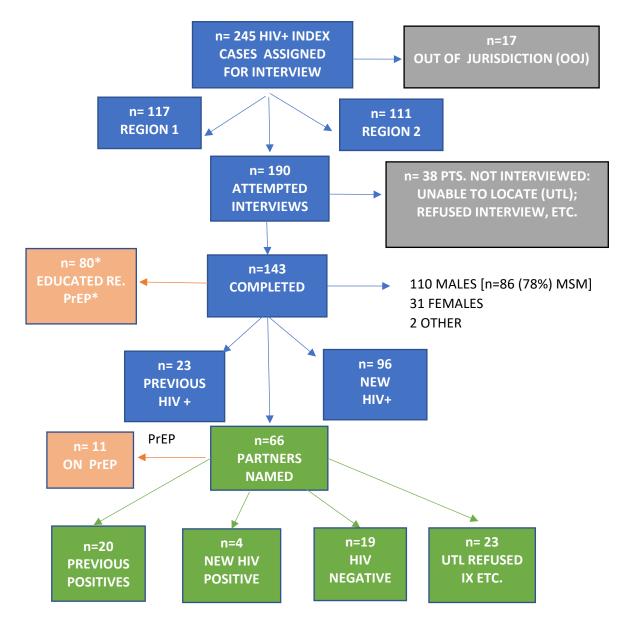

## HIV INTERVIEW DATA CY2019 CONNECTICUT DEPT. OF PUBLIC HEALTH, STD CONTROL PROGRAM

Date assigned to DIS to disposition date = 28.4 days average, with median of 22 days.

Of 143 Cases interviewed, 14 (9.7%) were Ryan White clients.

\* DIS attempt to educate all individuals about the availability of PrEP so they can inform their their partners if they so choose.

| #/% investigated cases newly diagnosed with HIV within 30 days after syphilis diagnosis: |                                               |
|------------------------------------------------------------------------------------------|-----------------------------------------------|
| Primary & Secondary: 4/161=2.5%                                                          | Early, non-primary, non-secondary: 3/117=2.5% |
| Late/Unknown Duration: 2/73=2.7%                                                         | ALL SYPHILIS TOTAL= 9/351=2.5%                |