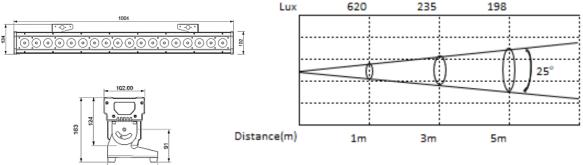

#### **DIMENSIONS**

#### **ILLUMINANCE AT DISTANCE**

Aries bar 1815 IP is Nouvoled new outdoor bar wash light with outstanding 18x15W 6in1 RGBWA+UV optical system. It is perfect cost-effective item for the rental house, TV station, studio and etc.

### **FEATURES**

Illuminance: 620xlux20000@1m

DMX function: Single pixel control, strobe, dimmer

Static colour, colour macro

LCD Display

Barndoor and diffuser filter for option