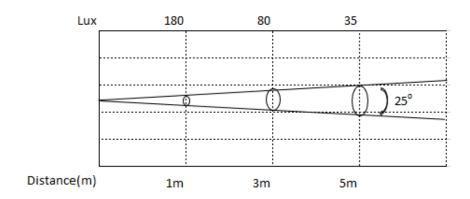

#### **ILLUMINANCE AT DISTANCE**

Aries bar 1218 is Nouvoled led bar light with

12x18W high efficient RGBWA+UV LED. It is perfect cost-effective item for the rental

house, TV station, studio and etc.

### **OPTICAL SYSTEM**

Light Source: 12x18W 6in1 LED RGBWA+UV

Beam angle: 25°