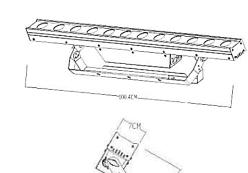

#### **DIMENSIONS**

## **SPECIFICATIONS**

Control: DMX512,master-slave,Auto

DMX channel: 6/8/11/72CH

DMX connector: 3-pin XLR

LED display: LED 4-button digital display

Weight: 5.5g

Dimension: 1000x61x180mm