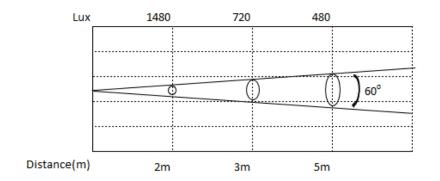

# **NOUVOLED**

## **BLINDER 200 TW/CW**

#### **DIMENSIONS**







Blinder 200 TW/CW is Nouvoled 2x100W blinder with an option of 3200K or 5600K. The designed of Blinder 200 TW/CW is born to attract the attention of audience and a powerful tool to highlight backdrop,props and etc.





#### **OPTICAL SYSTEM**

Light Source: 2x100W COB TW/CW LED

Light angle: 60°

### **SPECIFICATIONS**

Colour temperature: 3200K or 5600K

Control: DMX512,master-slave,Auto

DMX channel: 8 CH

Light body: metal

Net Weight: 3.5kg

Packing size: 45x26x28cm

#### **ELECTRICAL SPECS**

Voltage: AC110-240V, 50Hz-60Hz

Power: 200W