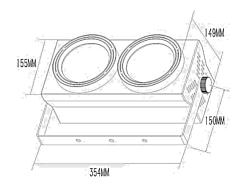

#### **DIMENSIONS**

Blinder 200 TW/CW is Nouvoled 2x100W blinder with an option of 3200K or 5600K. The designed of Blinder 200 TW/CW is born to attract the attention of audience and a powerful tool to highlight backdrop,props and etc.