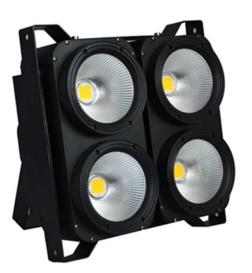

# **BLINDER 400 TW/CW**

Blinder 400 TW/CW is Nouvoled 4x100W blinder with an option of 3200K or 5600K. The designed of Blinder 400 TW/CW is born to attract the attention of audience and a powerful tool to highlight backdrop,props and etc.

## **OPTICAL SYSTEM**

Light Source: 4x100W COB TW/CW LED

Light angle: 60°