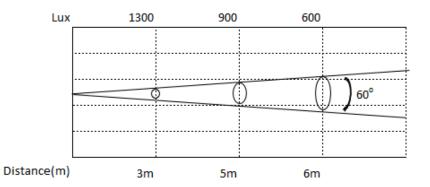

#### **ILLUMINANCE AT DISTANCE**

## **OPTICAL SYSTEM**

Light Source: 4x100W COB TW/CW LED

Light angle: 60°