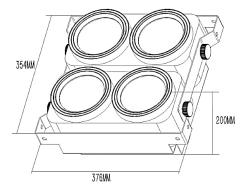

# **BLINDER 400 TW/CW**



Blinder 400 TW/CW is Nouvoled 4x100W blinder with an option of 3200K or 5600K. The designed of Blinder 400 TW/CW is born to attract the attention of audience and a powerful tool to highlight backdrop,props and etc.

#### **DIMENSIONS**



#### **ILLUMINANCE AT DISTANCE**



## **OPTICAL SYSTEM**

Light Source: 4x100W COB TW/CW LED

Light angle: 60°

# SPECIFICATIONS

Colour temperature: 3200K or 5600K

Control: DMX512, master-slave, Auto

DMX channel: 12 CH

Light body: metal

Net Weight: 9kg

Packing size: 55x84x59cm

## **ELECTRICAL SPECS**

Voltage: AC100-240V, 50Hz-60Hz

Power: 500W