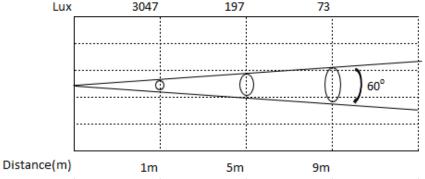

## **ILLUMINANCE AT DISTANCE**

## **OPTICAL SYSTEM**

Light Source: 108x3w RGB LED

Beam angle: 60°