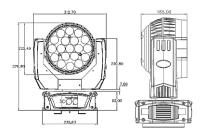

#### **DIMENSIONS**

## **SPECIFICATIONS**

Pan/Tilt rotation: 540°/270°

Strobe: 1-20 times/sec or random

Control: DMX 512, Master/Slave, Sound, Auto mode

Dimensions: 305x230x370mm

Gross Weight: 10kg

Display: LCD; Body Colour: Black