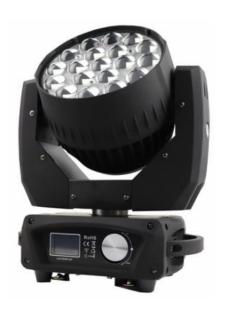

# **GEMINI 1915W**

Gemini 1915W is a compact and rapid LED moving head wash. It consists of 19 x 15W Osram RGBW LED, a good zoom range of  $8^{\circ}$  to  $60^{\circ}$ , aura effect and accurate colour pre-mixing with ring control mode. Its powerful and compact wash lights make it an ideal choice for small and midsize venue.