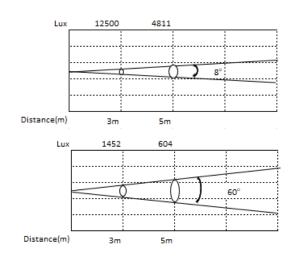

### **ILLUMINANCE AT DISTANCE**

## **OPTICAL SYSTEM**

Light Source: 19pcs 15W RGBW & 31pcs 0.5W RGB

Beam angle: 8-60 degrees