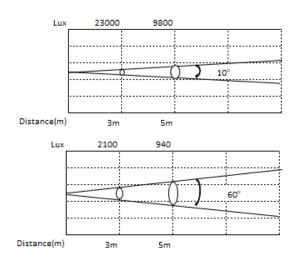

#### **ILLUMINANCE AT DISTANCE**

## **OPTICAL SYSTEM**

Light Source: 19pcs 25W RGBW 4in1 Prolight LED

Beam angle: 10-60 degrees