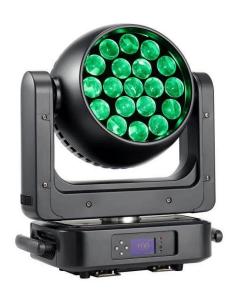

# **GEMINI 1925W**

Gemini 1925W is a compact and rapid LED moving head wash. It consists of 19 x 25W Osram RGBW LED, a good zoom range of  $10^{\circ}$  to  $60^{\circ}$ , accurate colour pre-mixing with ring control mode. Its powerful and compact wash lights make it an ideal choice for small and midsize venue.