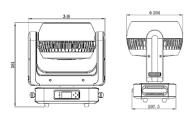

#### **DIMENSIONS**

## **SPECIFICATIONS**

Pan/Tilt rotation: 540°/270°

Strobe: Variable strobe effect

Control: DMX 512, Master/Slave, Auto mode

Dimensions: 350x200x400mm

Weight:9.5kg

Display: Blue White LCD display

Housing material: ABS plastic, metal