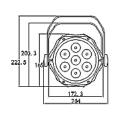

#### **DIMENSIONS**

#### **SPECIFICATIONS**

Dimmer: 0-100% linear dimmer

Control: DMX, Master/Slave, Sound, Auto mode

IP rate: IP 65

Packing size:195x230x180mm

Net Weight: 3.5kg

Housing case: Die cast aluminium body