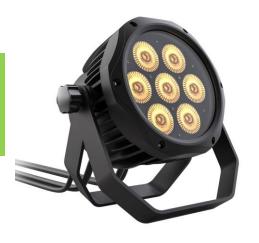

# **LUSTROUS 0710 IP**

Lustrous 0710 IP is a 7 x 10W RGBW 4 In 1 Multichip LED Par with an IP65 rating, its powerful output and linear dimming, slim and fanless design makes it suitable for almost any type of application.

### **OPTICAL SYSTEM**

Light Source: 7x10w RGBW 4in1 LED

Beam angle: 25°