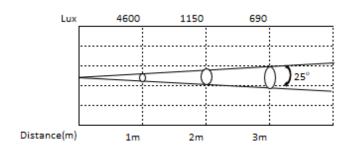

#### **ILLUMINANCE AT DISTANCE**

### **OPTICAL SYSTEM**

Light Source: 7x10w RGBW 4in1 LED

Beam angle: 25°