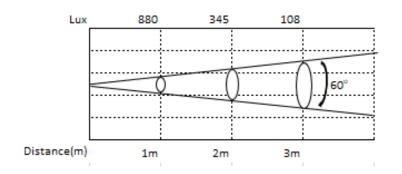

#### **DIMENSIONS**

**ILLUMINANCE AT DISTANCE** 

#### **OPTICAL SYSTEM**

Light Source: 100W COB RGBW 4in1 LED

Beam angle: 60°