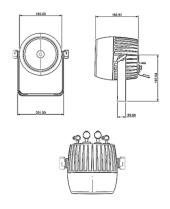

# **M** NOUVOLED

## LUSTROUS 100 COB CC



Lustrous 100 COB CC is Nouvoled first 100W COB PAR colour changing with 100W RGBW COB . Its designed to be compact and yet powerful, giving the flexibility of colour changing according to the application.

#### **DIMENSIONS**





**ILLUMINANCE AT DISTANCE** 

#### **OPTICAL SYSTEM**

Light Source: 100W COB RGBW 4in1 LED

Beam angle: 60°

### **SPECIFICATIONS**

Control: DMX, Master/Slave, Sound, Auto mode

IP rate: IP 65

Packing Size: 253x248x183mm

Net Weight:5.5kg

Housing case: Die-casting aluminium housing

Body colour: Black

#### **ELECTRICAL SPECS**

Power voltage: AC110-240V/50-60Hz

Power consumption: 125W

Power connection: Power in & out

Signal socket: 3 pin XLR connectors

#### **FEATURES**

Electronic dimming: 0-100% linear dimming

Indicators: LED digital display