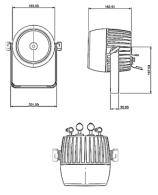

# NOUVOLED

# LUSTROUS 100 COB TW/CW





Lustrous 100 COB is Nouvoled first 100W COB PAR with option of 3200K or 5600K. Its designed to be compact and yet powerful for any mid size application.

#### DIMENSIONS



## OPTICAL SYSTEM

Light Source: 100W COB TW/CW LED

Beam angle: 60°

### SPECIFICATIONS

Control: DMX, Master/Slave, Sound, Auto mode

IP rate: IP 65

Packing Size: 740x260x760mm (6in1)

Net Weight:5.5kg

Housing case: Die-casting aluminium housing

Body colour: Black

#### **ILLUMINANCE AT DISTANCE**



### **ELECTRICAL SPECS**

Power voltage: AC110-240V/50-60Hz

Power consumption: 125W

Power connection: Power in & out

Signal socket: 3 pin XLR connectors

#### FEATURES

Electronic dimming: 0-100% linear dimming

Indicators: LED digital display

1