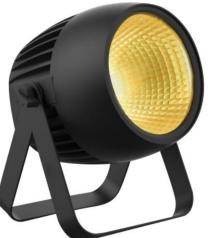

# LUSTROUS 100 COB TW/CW

Lustrous 100 COB is Nouvoled first 100W COB PAR with option of 3200K or 5600K. Its designed to be compact and yet powerful for any mid size application.