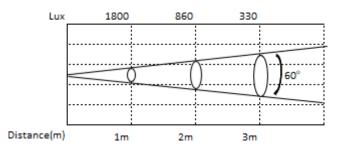

#### **ILLUMINANCE AT DISTANCE**

## OPTICAL SYSTEM

Light Source: 100W COB TW/CW LED

Beam angle: 60°