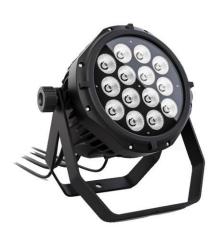

# **LUSTROUS 1410 IP**

Lustrous 1410 IP is a 14 x 10W RGBW 4 In 1 Multichip LED Par with an IP65 rating. its powerful output and linear dimming, compact and fanless design makes it suitable for almost any type of application.

#### **OPTICAL SYSTEM**

Light Source: 14x10W RGBW 4in1 LED

Beam angle: 25°