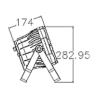

# **LUSTROUS 1410 IP**





Lustrous 1410 IP is a 14 x 10W RGBW 4 In 1 Multichip LED Par with an IP65 rating. its powerful output and linear dimming, compact and fanless design makes it suitable for almost any type of application.

#### **DIMENSIONS**









#### **ILLUMINANCE AT DISTANCE**



#### **OPTICAL SYSTEM**

Light Source: 14x10W RGBW 4in1 LED

Beam angle: 25°

### **SPECIFICATIONS**

Dimmer: 0-100% linear dimmer

Control: DMX, Master/Slave, Sound, Auto mode

IP rate: IP 65

Packing size:230x165x300mm

Net Weight:4.5kg

Housing case: Die cast aluminium body

## **ELECTRICAL SPECS**

Power voltage: AC110-240V/50-60Hz

Power consumption: 180W

Signal socket: 3 pin XLR connectors

## **FEATURES**

Colour mixing, variable colour chasing, strobe, fading

Barndoor optional