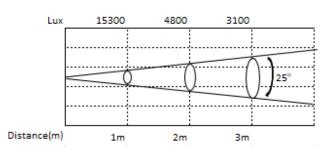

#### **ILLUMINANCE AT DISTANCE**

#### **OPTICAL SYSTEM**

Light Source: 14x10W RGBW 4in1 LED

Beam angle: 25°