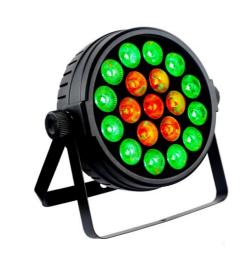

### **ILLUMINANCE AT DISTANCE**

3600

Lux

31000

Lustrous-FX 1910 is a 19x10W 4in1 RGBW LED Par fixture designed to produce a wide variety of bright colour washes with smooth colour mixing and ring control mode. Perfect for bars, restaurant, club, church, event halls and etc.