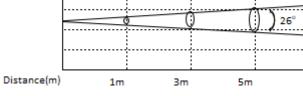

### **ILLUMINANCE AT DISTANCE**

3600

Lux

31000

Lustrous-FX 1910 is a 19x10W 4in1 RGBW LED Par fixture designed to produce a wide variety of bright colour washes with smooth colour mixing and ring control mode. Perfect for bars, restaurant, club, church, event halls and etc.

### **OPTICAL SYSTEM**

Light Source: 19x10W 4in1 RGBW LED

Beam angle: 26°