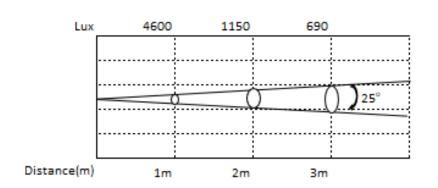

# **LUSTROUS 0710 IP**















### **OPTICAL SYSTEM**

Light Source: 7x10w RGBW 4in1 LED

Beam angle: 25°

#### **SPECIFICATIONS**

Dimmer: 0-100% linear dimmer

Control: DMX, Master/Slave, Sound, Auto mode

IP rate: IP 65

Packing size:195x230x180mm

Net Weight: 3.5kg

Housing case: Die cast aluminium body

## Lustrous 0710P is a 7 x 10W RGBW 4 In 1 Multichip LED Par with an IP65 rating, its powerful output and linear dimming, slim and fanless design makes it suitable for almost any type of application.

#### **ELECTRICAL SPECS**

Power voltage: AC110-240V/50-60Hz

Power consumption: 80W

Signal socket: 3 pin XLR connectors