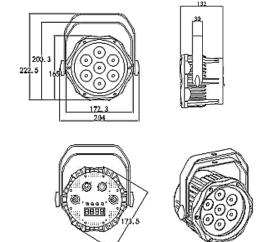

#### **SPECIFICATIONS**

Dimmer: 0-100% linear dimmer

Control: DMX, Master/Slave, Sound, Auto mode

IP rate: IP 65

Packing size:195x230x180mm

Net Weight: 3.5kg

Housing case: Die cast aluminium body