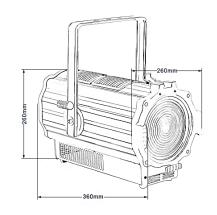

#### **DIMENSIONS**

# **SPECIFICATIONS**

Control: DMX512, match XLR 3 pin single plug

Zooming: DMX zoom and manual zoom

IP rate: IP20

Size: 410x300x260mm

Net Weight: 10.5kg

Gross Weight: 11.5kg