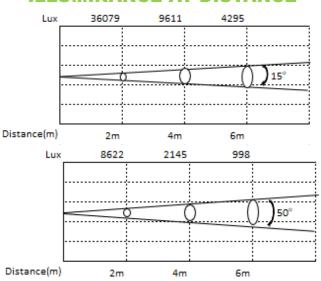

### ILLUMINANCE AT DISTANCE

## **OPTICAL SYSTEM**

Light Source: 200W COB TW/CW LED

Beam angle: 15°-50°