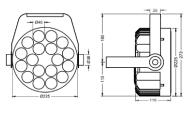

#### **DIMENSIONS**

#### **SPECIFICATIONS**

Control: DMX, Master/Slave, Sound, Auto mode

IP rate: IP 33

Dimension:280x115x250mm

Net Weight:3kg

Housing case: Die-casting aluminium housing

Body colour: Black