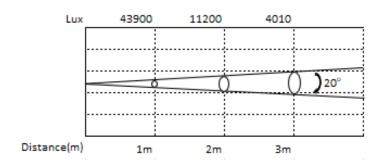

#### **ILLUMINANCE AT DISTANCE**

### **OPTICAL SYSTEM**

Light Source: 18x10w RGBW 4in1 LED

Lens angle: 20°