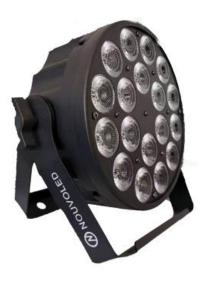

# **ROCK PAR 1810**

Rock Par 1810 is a 18 x 10W RGBW 4 in 1 multichip indoor LED PAR. House in a slim body and a silent fan. Its suitable for any application with high brightness is required.