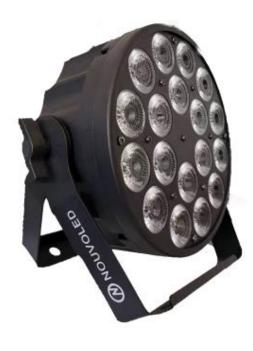

# **ROCK PAR 1810**

ROCK PAR 1810 is a 18 x 10W RGBW 4 in 1 multichip indoor LED PAR. House in a slim

body and a silent fan. Its suitable for any application with high brightness is required.