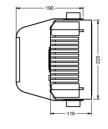

### **DIMENSIONS**

### **SPECIFICATIONS**

Control: DMX, Master/Slave, Sound, Auto mode

IP rate: IP 33

Dimension:280x115x250mm

Net Weight:3kg

Housing case: Die-casting aluminium housing

Body colour: Black