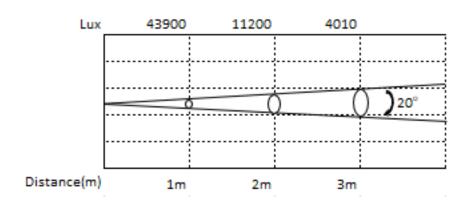

### **ILLUMINANCE AT DISTANCE**

### **OPTICAL SYSTEM**

Light Source: 18x10w RGBW 4in1 LED

Lens angle: 20°