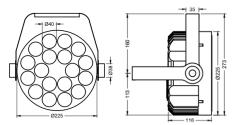

### **DIMENSIONS**

### **SPECIFICATIONS**

Control: DMX, Master/Slave, Sound, Auto mode

IP rate: IP 33

Dimension:280x115x250mm

Net Weight:3kg

Housing case: Die-casting aluminium housing

Body colour: Black