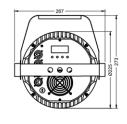

### **DIMENSIONS**

### **SPECIFICATIONS**

Control: DMX, Master/Slave, Sound, Auto mode

IP rate: IP 33

Dimension:280x115x250mm

Net Weight:3kg

Housing case: Die-casting aluminium housing

Body colour: Black