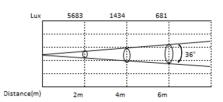

#### **ILLUMINANCE AT DISTANCE**

#### **OPTICAL SYSTEM**

Light Source: 300W RGBW LED

Beam angle: 19°,26°,36°,50° for option