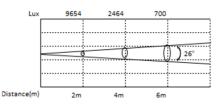

#### **ILLUMINANCE AT DISTANCE**

#### **OPTICAL SYSTEM**

Light Source: 300W RGBW LED

Beam angle: 19°,26°,36°,50° for option