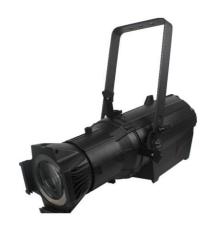

## SOLAR PRO 300 CC

SOLAR PRO 300 CC is 300W RGBW LED. Its designed to be compact and yet powerful, giving the flexibility of colour changing according to the application.