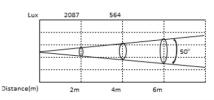

#### **ILLUMINANCE AT DISTANCE**

#### **OPTICAL SYSTEM**

Light Source: 300W RGBW LED

Beam angle: 19°,26°,36°,50° for option