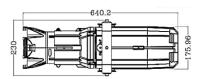

#### **DIMENSIONS**

#### **SPECIFICATIONS**

Control: DMX, Master/Slave, self running mode

Control: RDM protocol

IP rate: IP20

Size: 740x325x280mm

Net Weight:10.33kg

Light body: Die cast aluminium, Body colour: Black