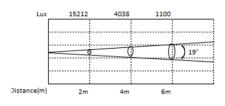

#### **ILLUMINANCE AT DISTANCE**

#### **OPTICAL SYSTEM**

Light Source: 300W RGBW LED

Beam angle: 19°,26°,36°,50° for option