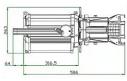

#### **DIMENSIONS**

#### **SPECIFICATIONS**

Control: DMX, Master/Slave, self running mode

DMX channel: 2/6/7 Channels

IP rate: IP20

Size: 720x340x310mm

Net Weight:9kg;Gross Weight: 11kg

Light body: Die cast aluminium; Body colour: Black