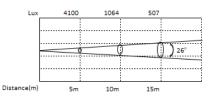

#### **ILLUMINANCE AT DISTANCE**

#### **OPTICAL SYSTEM**

Light Source: 300W LED

Beam angle: 19°,26°,36°,50° for option