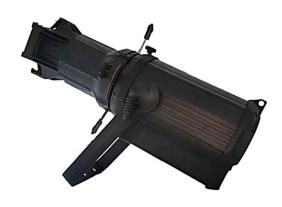

# SOLAR PRO 300 TW/CW

SOLAR PRO 300 TW/CW is 300W LED Profile with the option of 3200K or 5600K. Its designed to be compact and yet powerful, for almost any type of application.