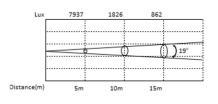

#### **ILLUMINANCE AT DISTANCE**

#### **OPTICAL SYSTEM**

Light Source: 300W LED

Beam angle: 19°,26°,36°,50° for option