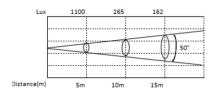

#### **ILLUMINANCE AT DISTANCE**

#### **OPTICAL SYSTEM**

Light Source: 300W LED

Beam angle: 19°,26°,36°,50° for option