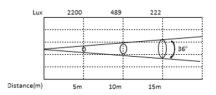

#### **ILLUMINANCE AT DISTANCE**

#### **OPTICAL SYSTEM**

Light Source: 300W LED

Beam angle: 19°,26°,36°,50° for option