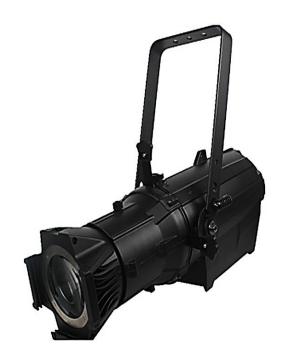

## SOLAR PRO 200 CC

SOLAR PRO 200 CC is Nouvoled first profile colour changing with 200W RGBW COB . Its designed to be compact and yet powerful, giving the flexibility of colour changing according to the application.