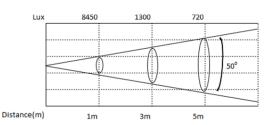

#### ILLUMINANCE AT DISTANCE

#### **OPTICAL SYSTEM**

Light Source: 200W COB RGBW LED

Beam angle: 19°,26°,36°,50° for option