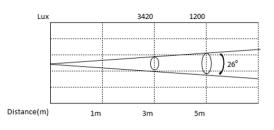

#### ILLUMINANCE AT DISTANCE

#### **OPTICAL SYSTEM**

Light Source: 200W COB RGBW LED

Beam angle: 19°,26°,36°,50° for option