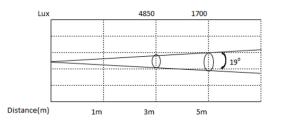

#### ILLUMINANCE AT DISTANCE

#### **OPTICAL SYSTEM**

Light Source: 200W COB RGBW LED

Beam angle: 19°,26°,36°,50° for option