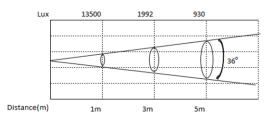

#### ILLUMINANCE AT DISTANCE

#### **OPTICAL SYSTEM**

Light Source: 200W COB RGBW LED

Beam angle: 19°,26°,36°,50° for option