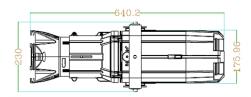

#### **DIMENSIONS**

#### **SPECIFICATIONS**

Control: DMX, Master/Slave, self running mode

Control: RDM protocol

IP rate: IP20

Size: 740x325x280mm

Net Weight: 10.33kg

Light body: Die cast aluminium, Body colour: Black