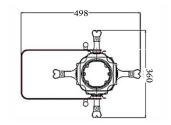

### **DIMENSIONS**

Distance(m)

**NOUVOLED** 

## **SPECIFICATIONS**

Control: DMX, Master/Slave, Auto mode

Control: 4 dimming curves, stand alone

IP rate: IP20

Size: 720x340x320mm

Net Weight:9kg

Light body: PVC, Body colour: Black