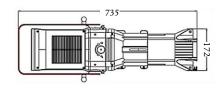

### **DIMENSIONS**

Distance(m)

**NOUVOLED** 

## **SPECIFICATIONS**

Control: DMX, Master/Slave, Auto mode

Control: 4 dimming curves, stand alone

IP rate: IP20

Size: 720x340x320mm

Net Weight:9kg

Light body: PVC, Body colour: Black