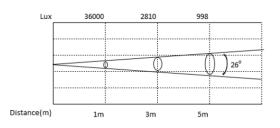

# **OPTICAL SYSTEM**

Light Source: 200W COB LED

Beam angle: 19°,26°,36°,50° for option