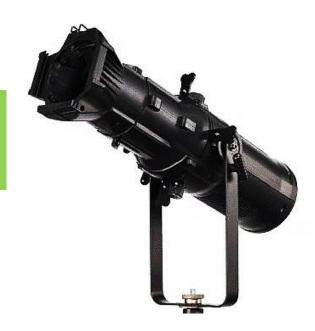

# **SOLAR PRO 200** TW/CW

Solar Pro 200 TW/CW is Nouvoled first 200W LED COB profile with option of 3200K or 5600K. Its designed to be compact and yet powerful, for almost any type of application.