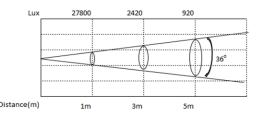

# **OPTICAL SYSTEM**

Light Source: 200W COB LED

Beam angle: 19°,26°,36°,50° for option