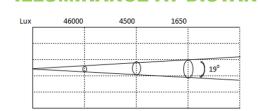

# **OPTICAL SYSTEM**

Light Source: 200W COB LED

Beam angle: 19°,26°,36°,50° for option