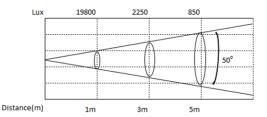

# **OPTICAL SYSTEM**

Light Source: 200W COB LED

Beam angle: 19°,26°,36°,50° for option