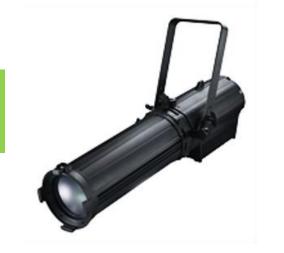

# SOLAR PRO 200Za CC

Solar Pro 200Za CC is ERS-style fixture with manual zoom range of 12° - 30°. It is constructed using high-precision HD optics encased in rugged housings designed to survive the rigors of touring, broadcast and theatrical production. Control options like selectable PWM, RDM, and selectable dimming curves round out this virtually silent ellipsoidal.