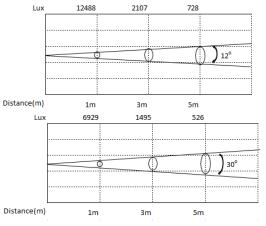

# SOLAR PRO 200Za CC



Solar Pro 200Za CC is ERS-style fixture with manual zoom range of 12° - 30°. It is constructed using high-precision HD optics encased in rugged housings designed to survive the rigors of touring, broadcast and theatrical production. Control options like selectable PWM, RDM, and selectable dimming curves round out this virtually silent ellipsoidal.

#### **DIMENSIONS**





## OPTICAL SYSTEM

Light Source: 200W RGBW LED

Beam angle: 12° - 30°

## SPECIFICATIONS

Control: DMX, Master/Slave, Auto run

Control Protocol: RDM/DMX

IP rate: IP20

Packing Size: 955x330x315mm

Net Weight:11.46kg

Body: Die casting aluminium

#### ILLUMINANCE AT DISTANCE



## **ELECTRICAL SPECS**

Power voltage: AC110-240V/50-60Hz

Power consumption: 200W

### **FEATURES**

Focus: Manually adjustable

Electronic dimming: 0-100%

PWM: 500Hz-25000Hz optional

Indicators: LCD with touch screen

Technology: High quality optical system, glass reflector

NOUVOLED