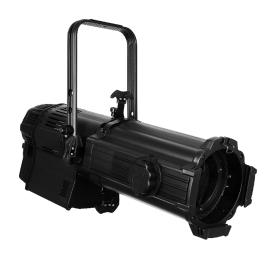

# SOLAR PRO 200Za TW/CW

Solar Pro 200Za TW/CW is consist of 56pcs white LEDs, high brightness with option of 3200K or 5600K. Custom made fan which make its speed and noisy changeable intelligently. Its powerful and compact lights make it an ideal choice for almost any type of application.

#### **OPTICAL SYSTEM**

Light Source: 56pcs white LEDs, single LED 5W

Beam angle: 15° - 30° adjustable

### FEATURES

Zooming: Manual knob zoom

CRI: ≥93, TLCI≥91

Dimming: 16 bit above smooth flicker-free dimming

Fan speed & noisy changeable intelligently