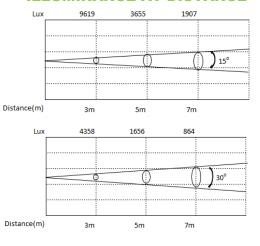

## ILLUMINANCE AT DISTANCE

#### **OPTICAL SYSTEM**

Light Source: 56pcs white LEDs, single LED 5W

Beam angle: 15° - 30° adjustable