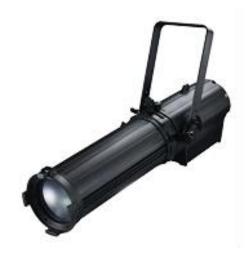

# SOLAR PRO 200Zb CC

Solar Pro 200Zb CC is ERS-style fixture with manual zoom range of 25° - 50°. It is constructed using high-precision HD optics encased in rugged housings designed to survive the rigors of touring, broadcast and theatrical production. Control options like selectable PWM, RDM, and selectable dimming curves round out this virtually silent ellipsoidal.