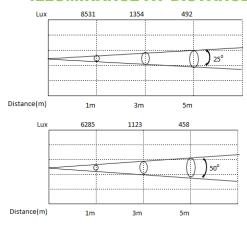

# **M** NOUVOLED

# SOLAR PRO 200Zb CC



Solar Pro 200Zb CC is ERS-style fixture with manual zoom range of 25° - 50°. It is constructed using high-precision HD optics encased in rugged housings designed to survive the rigors of touring, broadcast and theatrical production. Control options like selectable PWM, RDM, and selectable dimming curves round out this virtually silent ellipsoidal.

#### **DIMENSIONS**





#### **ILLUMINANCE AT DISTANCE**



## **OPTICAL SYSTEM**

Light Source: 200W RGBW LED

Beam angle: 25° - 50°

#### **SPECIFICATIONS**

Control: DMX, Master/Slave, Auto run

Control Protocol: RDM/DMX

IP rate: IP20

Packing Size: 820x330x315mm

Net Weight:11.05kg

Body: Die casting aluminium

#### **ELECTRICAL SPECS**

Power voltage: AC110-240V/50-60Hz

Power consumption: 200W

### **FEATURES**

Focus: Manually adjustable

Electronic dimming: 0-100%

PWM: 500Hz-25000Hz optional

Indicators: LCD with touch screen

Technology: High quality optical system, glass reflector