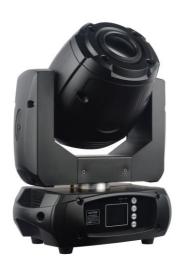

## **VIRGO 150S**

Virgo 150S is 150W LED light source with a beam angle of 13degree. With static and rotating gobo wheel and colour wheel, 3 facet prism make it flexibly shape colourful effects. Unique appearance design and professional configuration make it suitable for TV studios, mobile performances and etc.