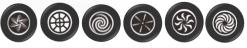

## **VIRGO 150S**



Virgo 150S is 150W LED light source with a beam angle of 13degree. With static and rotating gobo wheel and colour wheel, 3 facet prism make it flexibly shape colourful effects. Unique appearance design and professional configuration make it suitable for TV studios, mobile performances and etc.

#### **DIMENSIONS**



# ILLUMINANCE AT DISTANCE



#### **FIXED GOBO**





#### **ROTATION GOBO**



#### COLOUR



#### **ELECTRICAL SPECS**

Power connection: Power in & out

Signal socket: 3 pin in & out

### **SPECIFICATIONS**

Beam angle: 13º

**OPTICAL SYSTEM** 

Light Source: 150W white LED

Pan/Tilt rotation: 540°/270°; Dimmer: 0-100%

Control: DMX 512, Master/Slave, Sound, Auto mode

Dimensions: 266x177x362mm

Packing size:350x245x450mm

Net Weight: 6.8kg; Gross Weight: 9.0kg

Body Colour: Black

#### **FEATURES**

Static Gobo:10 gobos +open

Rotation Gobo: 6 gobos+ open

Colour wheel: 8 colours + open

Prism: 3 facet prism

Strobe, Fan cooling system, Improved optics