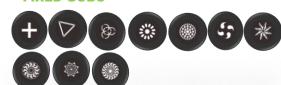

#### **FIXED GOBO**

#### **FEATURES**

Static Gobo:10 gobos +open

Rotation Gobo: 6 gobos+ open

Colour wheel: 8 colours + open

Prism: 3 facet prism

Strobe, Fan cooling system, Improved optics