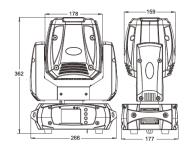

#### **DIMENSIONS**

### **SPECIFICATIONS**

Beam angle: 13º

**OPTICAL SYSTEM** 

Light Source: 150W white LED

Pan/Tilt rotation: 540°/270°; Dimmer: 0-100%

Control: DMX 512, Master/Slave, Sound, Auto mode

Dimensions: 266x177x362mm