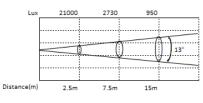

# ILLUMINANCE AT DISTANCE

### **SPECIFICATIONS**

Beam angle: 13º

**OPTICAL SYSTEM** 

Light Source: 150W white LED

Pan/Tilt rotation: 540°/270°; Dimmer: 0-100%

Control: DMX 512, Master/Slave, Sound, Auto mode

Dimensions: 266x177x362mm