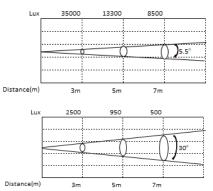

### 325.72 OPTICAL SYSTEM

Light Source: 250W LED

Zoom angle: 5.5° - 30°

#### ILLUMINANCE AT DISTANCE