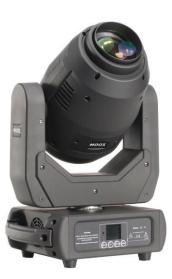

**VIRGO 250S** 

Virgo 250S is the latest introduction of LED moving head spot by Nouvoled with extreme efficient output, packed with many features within a compact frame. Virgo 250S is suitable for any sort of installation from small to midsize venue