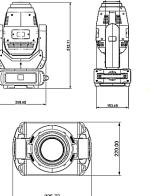

# DIMENSIONS

## SPECIFICATIONS

Pan/Tilt rotation: 540°/270°; Dimmer: 0-100%

Control: DMX 512, Master/Slave, Sound, Auto mode

Dimensions: 320x220x480mm

Packing size:365x280x600mm

Net Weight:13.5kg ; Gross Weight:16.5kg

Display: Colour screen ; Body Colour: Black