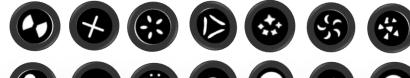

#### **FIXED GOBO**

### **FEATURES**

Gobo: 14 gobos + open

Colour wheel: 14 colours + open

Prism: 8 facet,16 prism,2 rotating, king, colourful prism

High speed strobe effect with 1-25 flashers per second

Focus, Frost Effect, Overheat protection