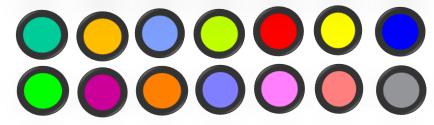

## VELA 250B

Vela 250B is the latest Moving head Beam by Nouvoled. Utilizing the latest 250W Philip Lamp, it produces higher output than any 250W moving head beam, yet still able to pack with more features. Vela 250B is the new work house for any beam application.

#### **DIMENSIONS**



# ILLUMINANCE AT DISTANCE





#### **OPTICAL SYSTEM**

Light Source: 250W High Output White Philip Bulb

Beam angle: 8°

#### **SPECIFICATIONS**

Pan/Tilt rotation: 540°/270°

Control: DMX 512, Master/Slave, Sound, Auto mode

Packing size:450x370x530mm

Net Weight:15kg

Display: Colour screen; Body Colour: Black

#### **FIXED GOBO**







#### COLOUR



#### **ELECTRICAL SPECS**

Power connection: Power in & out

Signal socket: 3 pin XLR connectors in/out

### **FEATURES**

Gobo: 14 gobos + open

Colour wheel: 14 colours + open

Prism: 8 facet,16 prism,2 rotating, king, colourful prism

High speed strobe effect with 1-25 flashers per second

Focus, Frost Effect, Overheat protection