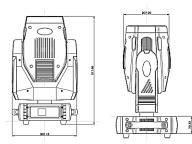

## VELA 250B

Vela 250B is the latest Moving head Beam by Nouvoled. Utilizing the latest 250W Philip Lamp, it produces higher output than any 250W moving head beam, yet still able to pack with more features. Vela 250B is the new work house for any beam application.

#### **DIMENSIONS**



# ILLUMINANCE AT DISTANCE





#### **OPTICAL SYSTEM**

Light Source: 250W High Output White Philip Bulb

Beam angle: 8°

#### **SPECIFICATIONS**

Pan/Tilt rotation: 540°/270°

Control: DMX 512, Master/Slave, Sound, Auto mode

Packing size:450x370x530mm

Net Weight:15kg

Display: Colour screen; Body Colour: Black

#### **FIXED GOBO**







#### COLOUR



#### **ELECTRICAL SPECS**

Power connection: Power in & out

Signal socket: 3 pin XLR connectors in/out

### **FEATURES**

Gobo: 14 gobos + open

Colour wheel: 14 colours + open

Prism: 8 facet,16 prism,2 rotating, king, colourful prism

High speed strobe effect with 1-25 flashers per second

Focus, Frost Effect, Overheat protection