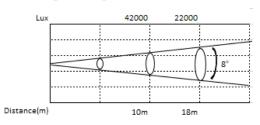

# ILLUMINANCE AT DISTANCE

#### **OPTICAL SYSTEM**

Light Source: 250W High Output White Philip Bulb

Beam angle: 8°