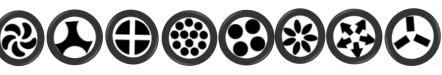

# **VIRGO 250S**



Virgo250S is the latest introduction of LED moving head spot by Nouvoled with extreme efficient output, packed with many features within a compact frame. Virgo 250S is suitable for any sort of installation from small to midsize venue

## **DIMENSIONS**









### **OPTICAL SYSTEM**

Light Source: 250W LED

Zoom angle: 5.5° - 30°

#### **SPECIFICATIONS**

Pan/Tilt rotation: 540°/270°; Dimmer: 0-100%

Control: DMX 512, Master/Slave, Sound, Auto mode

Dimensions: 320x220x480mm

Packing size:365x280x600mm

Net Weight: 13.5kg; Gross Weight: 16.5kg

Display: Colour screen; Body Colour: Black

#### **FIXED GOBO**









### **ELECTRICAL SPECS**

Power connection: Power in & out

Signal socket: 3 pin & 5 pin in & out

### **FEATURES**

Static Gobo: 8 gobos +open, wheel rotation & shake

Rotation Gobo:7 gobos+ open, wheel rotation & shake

Colour wheel: 7 colours + open with rainbow effect

Prism: 8 facet prism, rotation prism

Focus, Frost Effect, Overheat protection