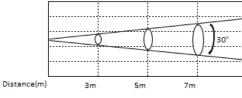

# **VIRGO 250S**



Virgo250S is the latest introduction of LED moving head spot by Nouvoled with extreme efficient output, packed with many features within a compact frame. Virgo 250S is suitable for any sort of installation from small to midsize venue

## **DIMENSIONS**









### **OPTICAL SYSTEM**

Light Source: 250W LED

Zoom angle: 5.5° - 30°

#### **SPECIFICATIONS**

Pan/Tilt rotation: 540°/270°; Dimmer: 0-100%

Control: DMX 512, Master/Slave, Sound, Auto mode

Dimensions: 320x220x480mm

Packing size:365x280x600mm

Net Weight: 13.5kg; Gross Weight: 16.5kg

Display: Colour screen; Body Colour: Black

#### **FIXED GOBO**









### **ELECTRICAL SPECS**

Power connection: Power in & out

Signal socket: 3 pin & 5 pin in & out

### **FEATURES**

Static Gobo: 8 gobos +open, wheel rotation & shake

Rotation Gobo:7 gobos+ open, wheel rotation & shake

Colour wheel: 7 colours + open with rainbow effect

Prism: 8 facet prism, rotation prism

Focus, Frost Effect, Overheat protection