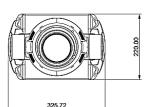

## **DIMENSIONS**

#### **SPECIFICATIONS**

Pan/Tilt rotation: 540°/270°; Dimmer: 0-100%

Control: DMX 512, Master/Slave, Sound, Auto mode

Dimensions: 320x220x480mm

Packing size:365x280x600mm

Net Weight: 13.5kg; Gross Weight: 16.5kg