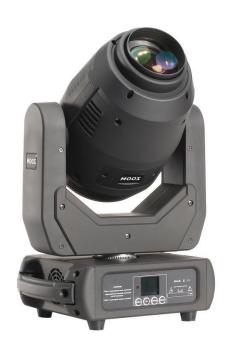

# **VIRGO 250S**

Virgo250S is the latest introduction of LED moving head spot by Nouvoled with extreme efficient output, packed with many features within a compact frame. Virgo 250S is suitable for any sort of installation from small to midsize venue

Display: Colour screen; Body Colour: Black