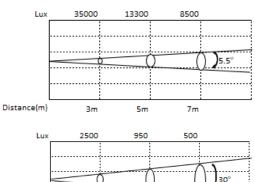

# **VIRGO 250S**



Virgo250S is the latest introduction of LED moving head spot by Nouvoled with extreme efficient output, packed with many features within a compact frame. Virgo 250S is suitable for any sort of installation from small to midsize venue

## **DIMENSIONS**









### **OPTICAL SYSTEM**

Light Source: 250W LED

Zoom angle: 5.5° - 30°

#### **SPECIFICATIONS**

Pan/Tilt rotation: 540°/270°; Dimmer: 0-100%

Control: DMX 512, Master/Slave, Sound, Auto mode

Dimensions: 320x220x480mm

Packing size:365x280x600mm

Net Weight: 13.5kg; Gross Weight: 16.5kg

Display: Colour screen; Body Colour: Black

#### **FIXED GOBO**









### **ELECTRICAL SPECS**

Power connection: Power in & out

Signal socket: 3 pin & 5 pin in & out

### **FEATURES**

Static Gobo: 8 gobos +open, wheel rotation & shake

Rotation Gobo:7 gobos+ open, wheel rotation & shake

Colour wheel: 7 colours + open with rainbow effect

Prism: 8 facet prism, rotation prism

Focus, Frost Effect, Overheat protection