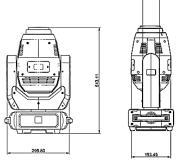

## **DIMENSIONS**

#### **SPECIFICATIONS**

Pan/Tilt rotation: 540°/270°; Dimmer: 0-100%

Control: DMX 512, Master/Slave, Sound, Auto mode

Dimensions: 320x220x480mm

Packing size:365x280x600mm

Net Weight: 13.5kg; Gross Weight: 16.5kg