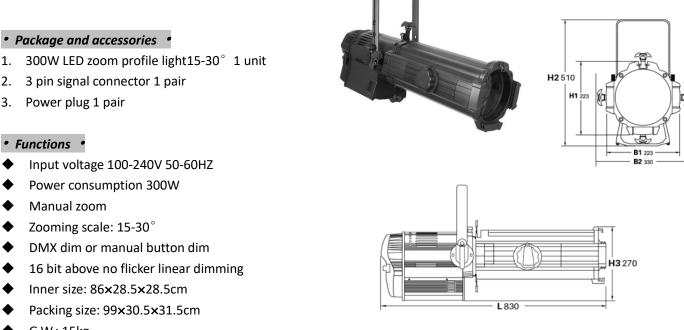

### **USER MANUAL**

- Inner size: 86×28.5×28.5cm
- Packing size: 99×30.5×31.5cm
- G.W.: 15kg

• Functions •

Manual zoom

1.

2.

3.

N.W.: 13kg